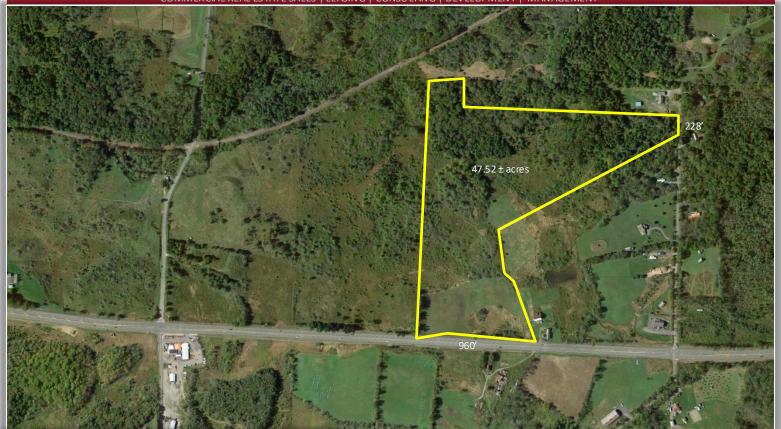

## PROPERTY HIGHLIGHTS

Parcel Size: 47.52 ± acres

Zoning: R-Residential

Tax Parcel ID: 103.000-1-30.1

Sale Price: \$99,000.00

TAXES: 1,242.00 ±

Comments: The subject property has potential for development as

 $commercial, a gricultural, or residential \, uses \, with \, Zoning \, Board$ 

approval. High traffic and visibility.