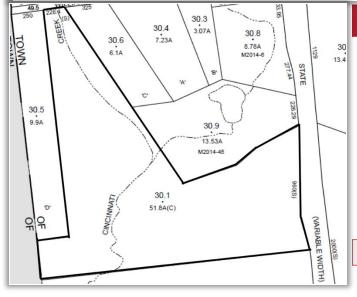

## PROPERTY HIGHLIGHTS

Parcel Size: 47.52 ± acres

Zoning: R-Residential

Tax Parcel ID: 103.000-1-30.1

Sale Price: \$99,000.00

TAXES: 1,242.00 ±

Comments: The subject property has potential for development as

 $commercial, a gricultural, or residential \, uses \, with \, Zoning \, Board$ 

approval. High traffic and visibility.