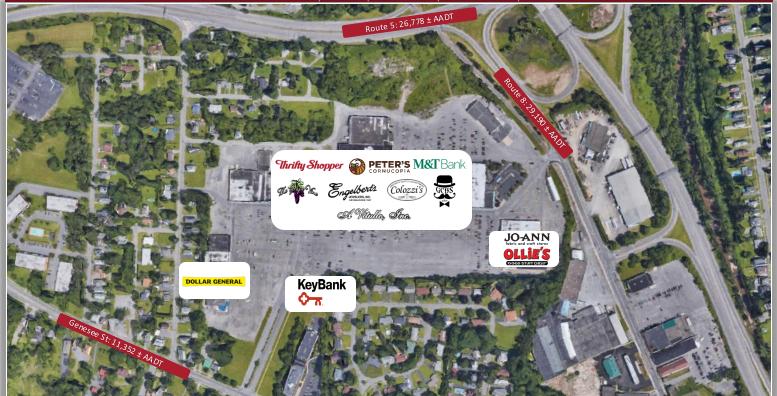

## PROPERTY HIGHLIGHTS

Available Space: 1,300 - 9,000 ± SF

Parking Spaces: 3,000 ± Zoning: Commercial 1

Lease Price: \$8.00 - \$12.00 NNN

Lease Type: NNN

CAM/INS/Taxes: \$3.52 ±

**Comments:** Located on Genesee Street and the intersection of NYS Routes 5, 8, and 12. This  $402,000 \pm SF$  shopping center is located in the Village of New Hartford and 1 mile from the Commercial Drive retail corridor. Co-tenancy with Jo-Ann Fabrics, Ollie's, Thrifty Shopper, The Old Wicker Mill, Peter's Cornucopia, Dollar General, Family Fun Factory and many more.