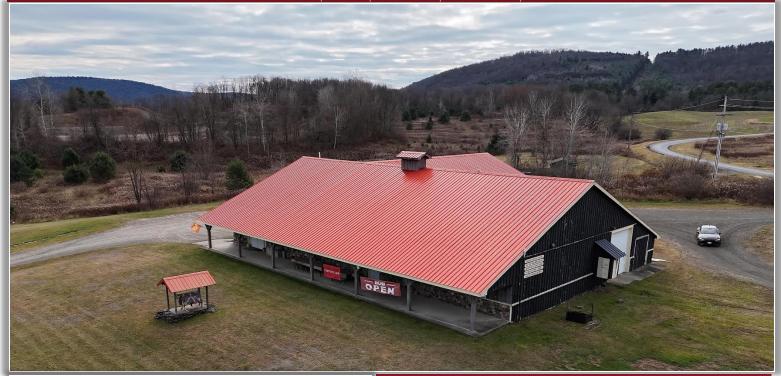

## PROPERTY HIGHLIGHTS

Building Size: 9,400 ± SF Parcel Size: 2.96 ± acres Parking Spaces: 25 ±

Tax Parcel ID: 194.00-2-44.02 Sale Price: \$675,000.00 Taxes: \$12,000.00 ±

**Comments:** Former cheese processing facility consisting of 9,400  $\pm$  on 2.96  $\pm$  acres. 2,000  $\pm$  SF of retail space and 7,400  $\pm$  SF of manufacturing/warehousing space equipped with 3 walk in coolers. Located nearby the Cooperstown Dreams Park which sees more than 500,000 visitors annually. High traffic and visibility.