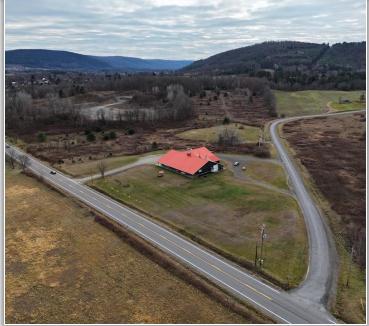

## PROPERTY HIGHLIGHTS

Building Size: 9,400 ± SF Parcel Size: 2.96 ± acres Parking Spaces: 25 ±

Tax Parcel ID: 194.00-2-44.02 Sale Price: \$675,000.00 Taxes: \$12,000.00 ±

**Comments:** Former cheese processing facility consisting of 9,400  $\pm$  on 2.96  $\pm$  acres. 2,000  $\pm$  SF of retail space and 7,400  $\pm$  SF of manufacturing/warehousing space equipped with 3 walk in coolers. Located nearby the Cooperstown Dreams Park which sees more than 500,000 visitors annually. High traffic and visibility.