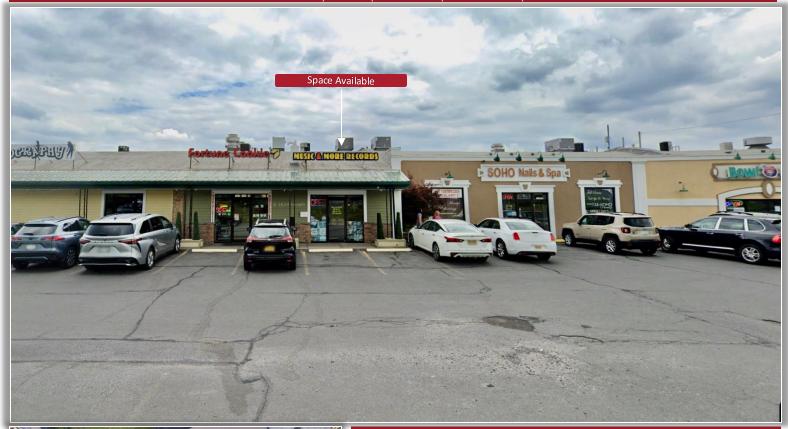

## PROPERTY HIGHLIGHTS

Available Space: 1,100 ± SF

Parking Spaces: 25 ±

Zoning: C-1 General Commercial

Sprinkler: No

Lease Price: \$1,500.00 Per Month

Lease Type: Plus Utilities

**Comments:** Retail or office space available for lease located on a busy retail corridor within Big Apple Plaza. Currently operating as Music and

More. 14,442 ± AADT.