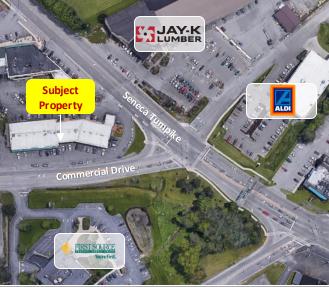

## FOR LEASE | OFFICE OR RETAIL

4456 Commercial Drive, New Hartford, New York

COMMERCIAL REAL ESTATE SALES | LEASING | CONSULTING | DEVELOPMENT | MANAGEMENT