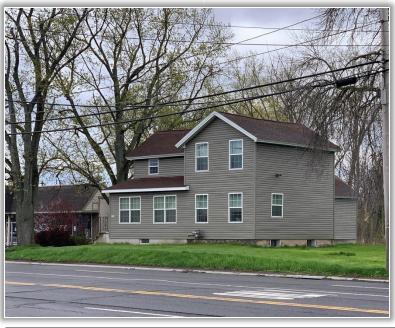

**Comments:** Former Seneca Motel and Seneca North Plaza located on Route 11/Brewerton Road. Surrounding retailers include Wal-Mart, Target, and Verizon. Site includes a 2,144 ± SF residence, a 5,000 ± SF retail building, and a 2-story 9,758 ± SF former motel now operating as efficiency apartments. Total of four parcels and may be sold separately.