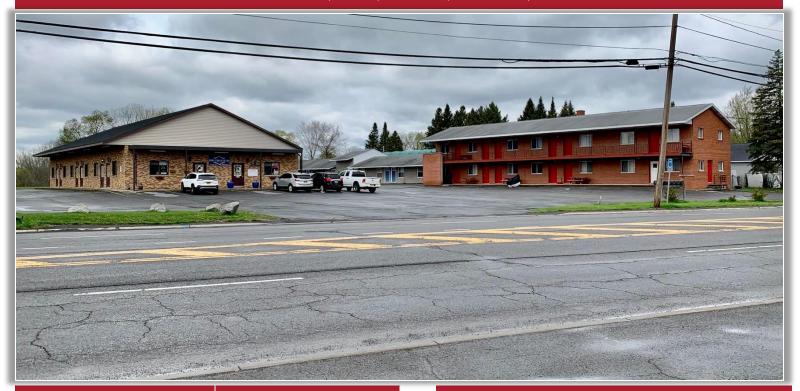

**Comments:** Former Seneca Motel and Seneca North Plaza located on Route 11/Brewerton Road. Surrounding retailers include Wal-Mart, Target, and Verizon. Site includes a 2,144 ± SF residence, a 5,000 ± SF retail building, and a 2-story 9,758 ± SF former motel now operating as efficiency apartments. Total of four parcels and may be sold separately.