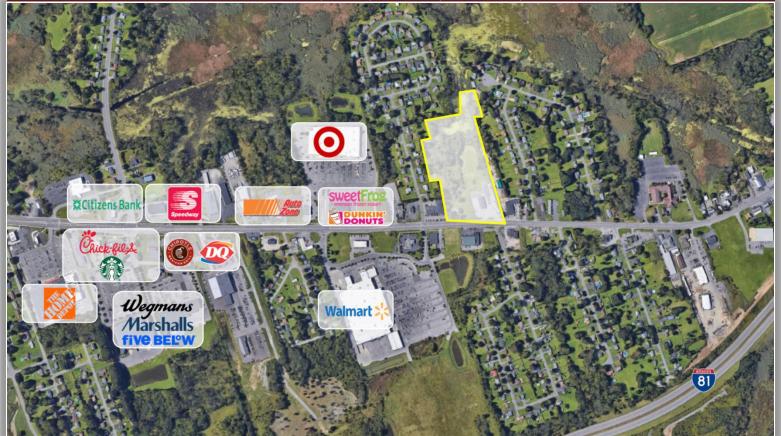

### PROPERTY HIGHLIGHTS

Parcel Size: 11.79 ± acres, 506' ± frontage Zoning: RES 1, Vacant Comm, COM 1

Tax Parcel ID: 046.-03-03.0, 046.-03-02.1, 046.-03-02.2, 046.-03-01.0

Sale Price: \$3,700,000.00 TAXES: \$38,564.00 ±

**Comments:** Former Seneca Motel and Seneca North Plaza located on Route 11/Brewerton Road. Surrounding retailers include Wal-Mart, Target, and Verizon. Site includes a 2,144 ± SF residence, a 5,000 ± SF retail building, and a 2-story 9,758 ± SF former motel now operating as efficiency apartments. Total of four parcels and may be sold separately.