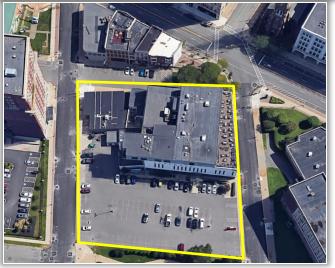

## PROPERTY HIGHLIGHTS

Available Space: 5,538 ± SF

Parking Spaces: 102 ±

Zoning: CBD – Central Business District

Lease Price: \$13.00 SF Net of Utilities Plus Annual Increases

CAM/INS/Taxes: Included

**Comments:** Downtown Utica office space located within the Landmarc building. Property is nearby the Wynn Hospital, City, County, and State

Office buildings. On-site parking for 102  $\pm$  vehicles.