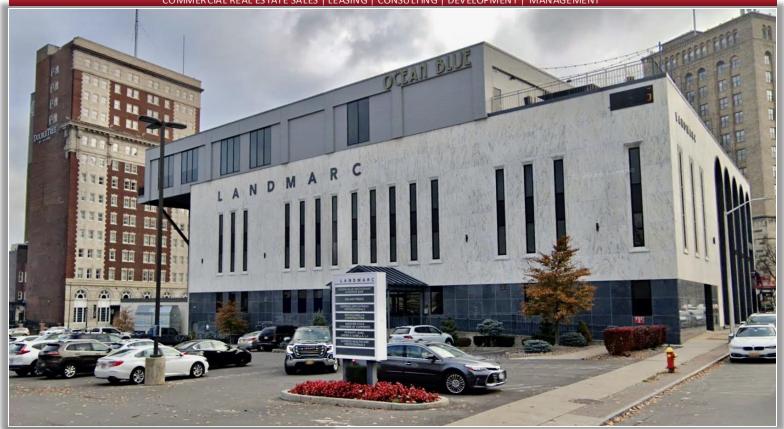

## FOR LEASE | OFFICE SPACE

520 Seneca Street, Utica, New York

COMMERCIAL REAL ESTATE SALES | LEASING | CONSULTING | DEVELOPMENT | MANAGEMENT

## PROPERTY HIGHLIGHTS

Available Space: 5,538 ± SF

Parking Spaces: 102 ±

Zoning: CBD – Central Business District

Lease Price: \$13.00 SF Net of Utilities Plus Annual Increases

CAM/INS/Taxes: Included

**Comments:** Downtown Utica office space located within the Landmarc building. Property is nearby the Wynn Hospital, City, County, and State