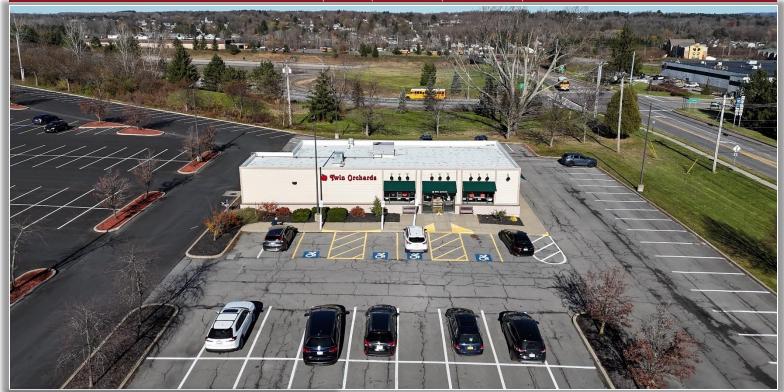

## PROPERTY HIGHLIGHTS

Building Size: 3,240 ± SF Parcel Size: 0.71 ± acres Parking Spaces: 35 ±

Zoning: C1 – General Commercial District

Tax Parcel ID: 316.000-2-42.3

Sale Price: \$599,000.00 Taxes: \$13,000.00 ±

**Comments:** Retail or office building located on Lowe's outparcel. Property sits within the area's largest retail corridor. Easy access to NYS Route 840.

High traffic and visibility.