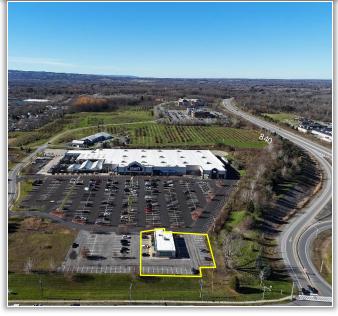

**Comments:** Retail or office building located on Lowe's outparcel. Property sits within the area's largest retail corridor. Easy access to NYS Route 840.

High traffic and visibility.