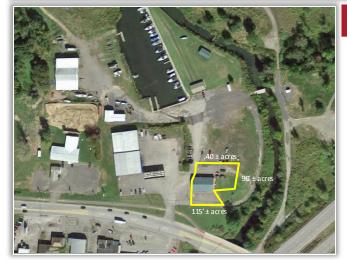

## **PROPERTY HIGHLIGHTS**

Building Size:  $3,375 \pm SF$ Parcel Size:  $.40 \pm acres$ Parking Spaces:  $20 \pm$ 

Sprinkler: No

Zoning: E-2 Light Industrial

Tax Parcel ID: Portion of 259.001-0001-3.5

Sale Price: \$189,000.00

Taxes: TBD

**Comments:** Commercial building and acreage available at the intersection of Rt. 49 and Martin Street. Located at the entrance of the Erie Canal Marina. Public water, sewer, gas and electric. This property can be purchased as part of the Erie Canal Marina.