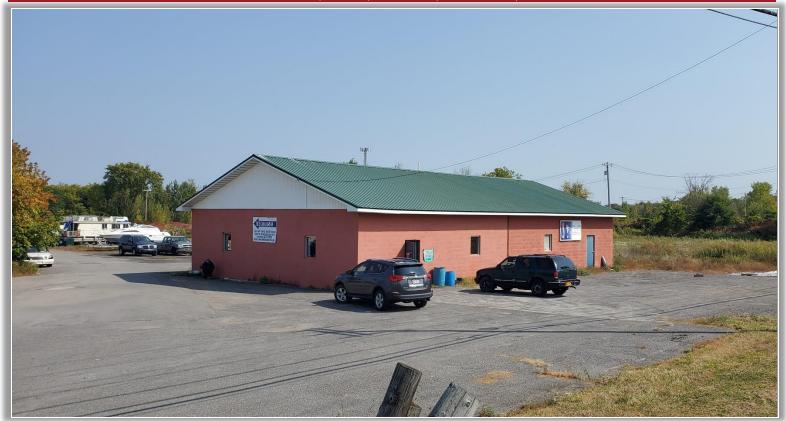

## FOR SALE | WAREHOUSE BUILDING

6805 Martin Street, Rome, New York

COMMERCIAL REAL ESTATE SALES | LEASING | CONSULTING | DEVELOPMENT | MANAGEMENT

John N. Jweid Licensed Associate Real Estate Broker 315.736.1555 x301 iiweid@PaviaRealEstate.com

## **PROPERTY HIGHLIGHTS**

Building Size:  $3,375 \pm SF$ Parcel Size:  $.40 \pm acres$ Parking Spaces:  $20 \pm$ 

Sprinkler: No

Zoning: E-2 Light Industrial

Tax Parcel ID: Portion of 259.001-0001-3.5

Sale Price: \$189,000.00

Taxes: TBD

**Comments:** Commercial building and acreage available at the intersection of Rt. 49 and Martin Street. Located at the entrance of the Erie Canal Marina. Public water, sewer, gas and electric. This property can be purchased as part of the Erie Canal Marina.