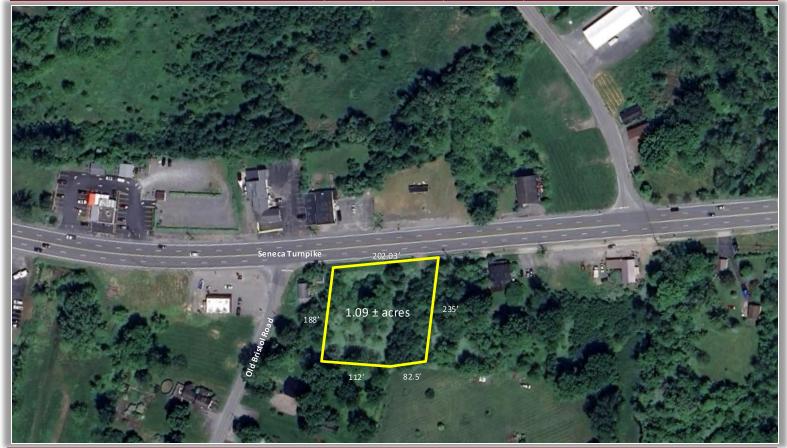

## PROPERTY HIGHLIGHTS

Parcel Size: 1.09 ± acres

Zoning: RR – Rural Residential Tax Parcel ID: 327.003-2-21 Sale Price: \$29,000.00

Taxes: 985.20 ±

Comments: Located in a busy mixed-use corridor with the possibility to redevelop into commercial or residential use with Planning Board

approval. High traffic and visibility.