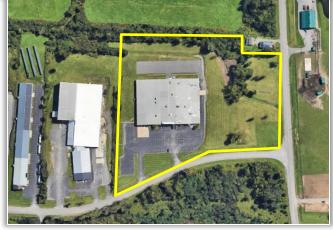

## PROPERTY HIGHLIGHTS

Building Size: 65,100 ± SF Parcel Size: 9.80 ± acres Parking Spaces: 97 ±

Zoning: M1 - Manufacturing Tax Parcel ID: 328.008.-1-21.1 Sale Price: \$7,500,000.00 Lease Price: \$8.00 SF NNN

Taxes: TBD currently under PILOT

Comments:  $65,100 \pm \text{newly renovated flex building located in Frankfort,}$ New York. Butler style construction with  $30,000 \pm \text{office space}$  and  $35,100 \pm \text{SF}$  warehouse/manufacturing space, studio & gym. 3 dock level doors and 3 ground level overhead doors. Pad prepared for additional expansion.