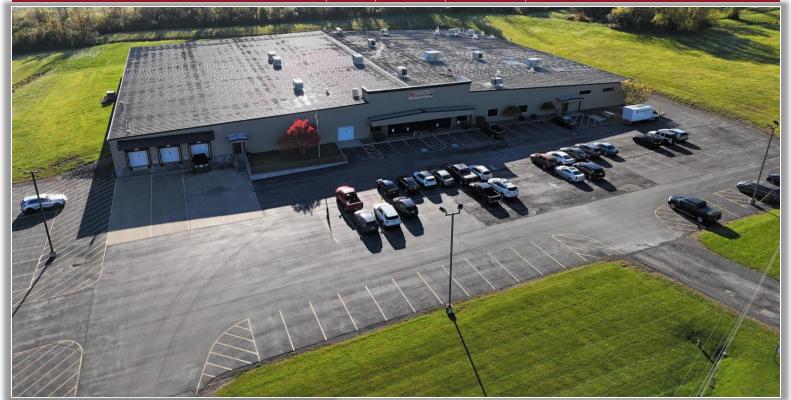

## PROPERTY HIGHLIGHTS

Building Size: 65,100 ± SF Parcel Size: 9.80 ± acres Parking Spaces: 97 ±

Zoning: M1 - Manufacturing Tax Parcel ID: 328.008.-1-21.1 Sale Price: \$7,500,000.00 Lease Price: \$8.00 SF NNN

Taxes: TBD currently under PILOT

Comments:  $65,100 \pm \text{newly renovated flex building located in Frankfort,}$ New York. Butler style construction with  $30,000 \pm \text{office space}$  and  $35,100 \pm \text{SF}$  warehouse/manufacturing space, studio & gym. 3 dock level doors and 3 ground level overhead doors. Pad prepared for additional expansion.