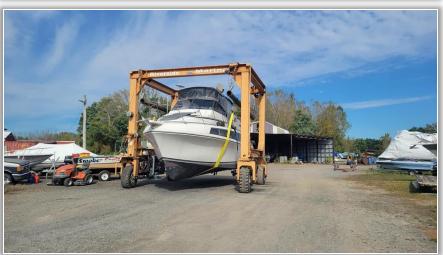

## PROPERTY HIGHLIGHTS

Building Size: 13,785 ± SF Parcel Size: 13.34 ± acres

Sprinkler: No

Zoning: E-2 Light Industrial

Tax Parcel ID: 259.001-0001-3.5

Sale Price: \$799,000.00 Taxes: 13,000.00 ±

**Comments:** The Erie Canal marina consists of one pavilion and multiple buildings consisting of a 3,700  $\pm$  SF structure with month to month occupancy and the remainder of the buildings used as office, service and storage. With access to the NYS Canal System and the Mohawk River, this property provides docking for 25  $\pm$  with expansion potential for 95  $\pm$  camping trailer sites, kayaking and canoe rentals. The subject property is served by public water, sewer, gas and electric. The marina can be purchased with a 3,375  $\pm$  SF warehouse building for an additional \$189,000.00