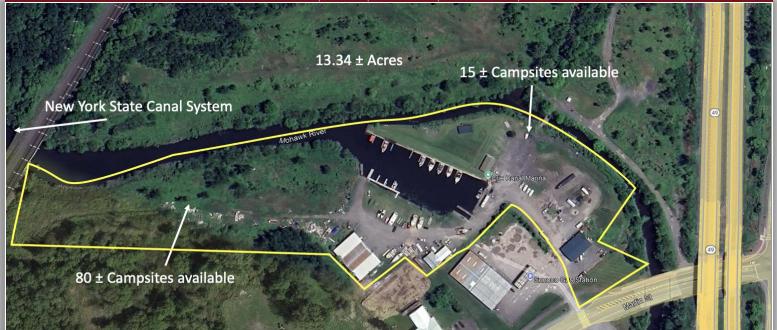

## PROPERTY HIGHLIGHTS

Building Size: 13,785 ± SF Parcel Size: 13.34 ± acres

Sprinkler: No

Zoning: E-2 Light Industrial

Tax Parcel ID: 259.001-0001-3.5

Sale Price: \$799,000.00 Taxes: 13,000.00 ±

**Comments:** The Erie Canal marina consists of one pavilion and multiple buildings consisting of a 3,700  $\pm$  SF structure with month to month occupancy and the remainder of the buildings used as office, service and storage. With access to the NYS Canal System and the Mohawk River, this property provides docking for 25  $\pm$  with expansion potential for 95  $\pm$  camping trailer sites, kayaking and canoe rentals. The subject property is served by public water, sewer, gas and electric. The marina can be purchased with a 3,375  $\pm$  SF warehouse building for an additional \$189,000.00