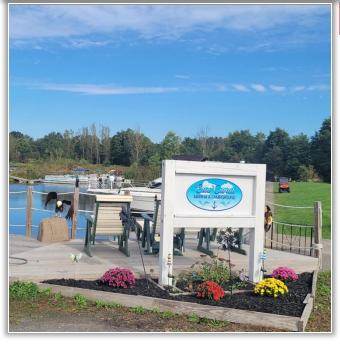

## PROPERTY HIGHLIGHTS

Building Size: 13,785 ± SF Parcel Size: 13.34 ± acres

Sprinkler: No

Zoning: E-2 Light Industrial

Tax Parcel ID: 259.001-0001-3.5

Sale Price: \$799,000.00 Taxes: 13,000.00 ±

**Comments:** The Erie Canal marina consists of one pavilion and multiple buildings consisting of a 3,700  $\pm$  SF structure with month to month occupancy and the remainder of the buildings used as office, service and storage. With access to the NYS Canal System and the Mohawk River, this property provides docking for 25  $\pm$  with expansion potential for 95  $\pm$  camping trailer sites, kayaking and canoe rentals. The subject property is served by public water, sewer, gas and electric. The marina can be purchased with a 3,375  $\pm$  SF warehouse building for an additional \$189,000.00