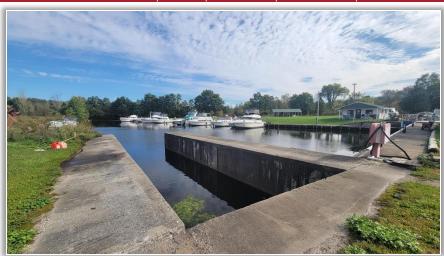

## PROPERTY HIGHLIGHTS

Building Size: 13,785 ± SF Parcel Size: 13.34 ± acres

Sprinkler: No

Zoning: E-2 Light Industrial

Tax Parcel ID: 259.001-0001-3.5

Sale Price: \$799,000.00 Taxes: 13,000.00 ±

**Comments:** The Erie Canal marina consists of one pavilion and multiple buildings consisting of a 3,700  $\pm$  SF structure with month to month occupancy and the remainder of the buildings used as office, service and storage. With access to the NYS Canal System and the Mohawk River, this property provides docking for 25  $\pm$  with expansion potential for 95  $\pm$  camping trailer sites, kayaking and canoe rentals. The subject property is served by public water, sewer, gas and electric. The marina can be purchased with a 3,375  $\pm$  SF warehouse building for an additional \$189,000.00