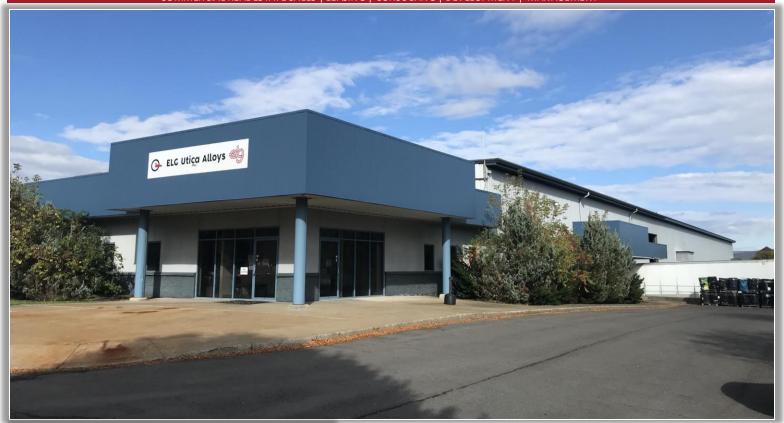

## PROPERTY HIGHLIGHTS

Parcel Size: 4.40 ± acres Building Size: 63,000 ± SF Zoning: Manufacturing Tax Parcel ID: 112.64-2-3 Sale Price: \$4,500,000.00 Lease Price: \$6.00 NNN Taxes: \$45,300.00 ±

**Comments:** Industrial building with butler style construction located directly off Route 5S within the Frankfort Business Park. Adjacent to the Amazon Distribution Center, and nearby Tractor Supply Distribution Center.  $56,000 \pm SF$  of warehouse with  $24' \pm clear$  ceilings, and  $7,000 \pm office$  space. 2 dock level doors and one ground level overhead door.