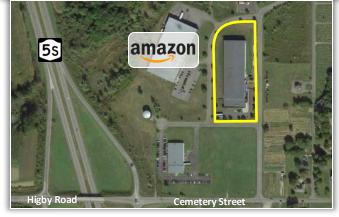

## PROPERTY HIGHLIGHTS

Parcel Size: 4.40 ± acres Building Size: 63,000 ± SF Zoning: Manufacturing Tax Parcel ID: 112.64-2-3 Sale Price: \$4,500,000.00 Lease Price: \$6.00 NNN Taxes: \$45,300.00 ±

**Comments:** Industrial building with butler style construction located directly off Route 5S within the Frankfort Business Park. Adjacent to the Amazon Distribution Center, and nearby Tractor Supply Distribution Center.  $56,000 \pm SF$  of warehouse with  $24' \pm clear$  ceilings, and  $7,000 \pm office$  space. 2 dock level doors and one ground level overhead door.