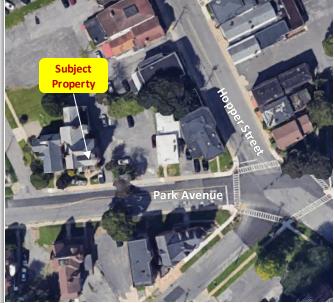

## FOR SALE | MIXED USE BUILDING

1004-1006 Park Avenue, Utica, New York

COMMERCIAL REAL ESTATE SALES | LEASING | CONSULTING | DEVELOPMENT | MANAGEMENT

Dominic Pavia, President Licensed Real Estate Broker 315.736.1555 x300 Office Dpavia@PaviaRealEstate.com

## PROPERTY HIGHLIGHTS

Building Size: 4,722 ± SF Parcel Size: .27 ± acres

Zoning: Central Business District

Tax Parcel ID: 318.58-2-82 & 318.58-2-7

Parking Spaces: 12 ± Sale Price: \$299,999.00 Taxes: Currently Exempt