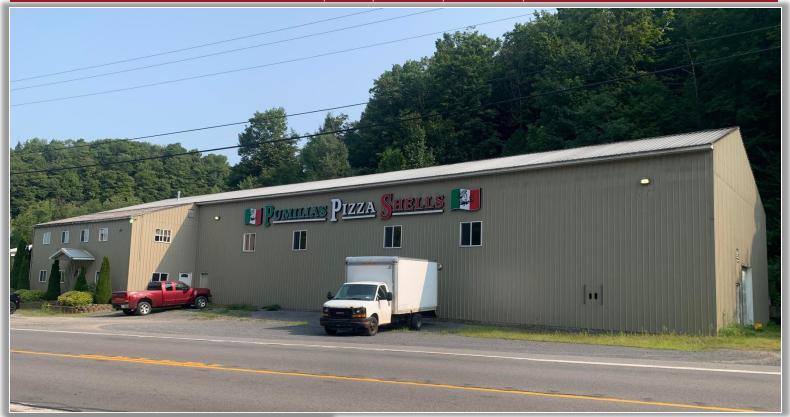

## PROPERTY HIGHLIGHTS

Available Space: 26,069 ± SF

Parcel Size: 5 ± acres
Parking Spaces: 25 ±
Zoning: B1 - Business

Tax Parcel ID: 383.000-1-54
Sale Price: \$1,300,000.00
Taxes: \$11,565.00 ±

**Comments:** Food grade warehouse available for sale in the Town of Marshall. 2015 addition includes 8,000  $\pm$  SF (160' x 50') with 20'  $\pm$  ceilings. Two loading docks and one drive in door lead to original 15,300  $\pm$  SF structure with 9'-13'  $\pm$  ceilings. 2,738  $\pm$  SF space with freezer/cooler

capabilities with 17' ± ceilings.