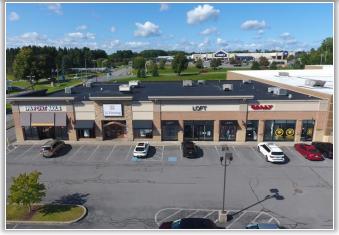

#### **PROPERTY HIGHLIGHTS**

Available Space: 6,000 ± SF Lease Price: \$18.00 SF Lease Type: NNN

Comments: The Orchard is conveniently located in the middle of New Hartford's retail corridor, between Commercial Drive and NYS Route 840.

Anchored by Marquee Cinema, the only stadium theater in a 45-mile radius.

Co-tenants include Marquee Cinema, Kohl's, Ninety-Nine, Aqua Vino Restaurant, Loft, Café Florentine and Edible Arrangements.

Carole L. Iseneker Licensed Associate Real Estate Broker 315.736.1555 x 305 carole@PaviaRealEstate.com