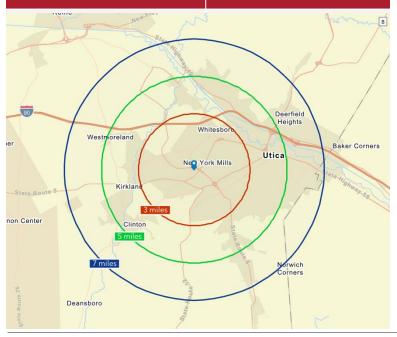

### **LATITUDE**

### LONGITUDE

#### **DEMOGRAPHICS**

| By Radius          | 3 Mile   | 5 Mile   | 7 Mile   |
|--------------------|----------|----------|----------|
| Population         | 43,697   | 94,009   | 126,173  |
| Households         | 19,196   | 39,071   | 51,022   |
| Median HH Income   | \$72,254 | \$61,789 | \$63,423 |
| Daytime Population | 50,378   | 103,103  | 135,438  |
| Businesses         | 1,892    | 3,690    | 4,463    |
| Employees          | 31,051   | 56,935   | 73,270   |