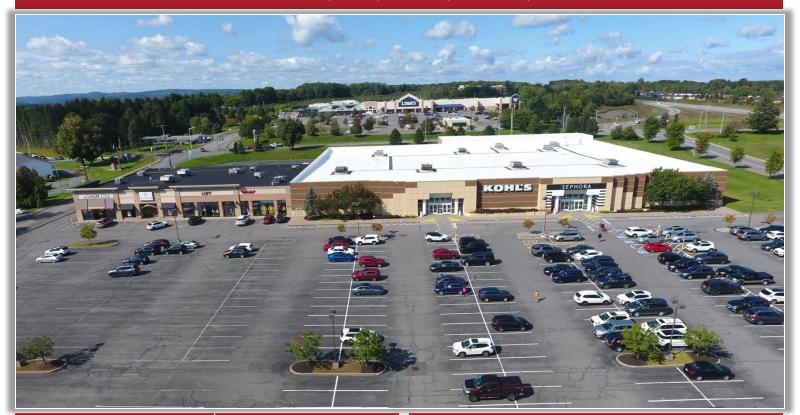

#### **PROPERTY HIGHLIGHTS**

Available Space: 6,000 ± SF Lease Price: \$18.00 SF Lease Type: NNN

Comments: The Orchard is conveniently located in the middle of New Hartford's retail corridor, between Commercial Drive and NYS Route 840.

Anchored by Marquee Cinema, the only stadium theater in a 45-mile radius.

Co-tenants include Marquee Cinema, Kohl's, Ninety-Nine, Aqua Vino Restaurant, Loft, Café Florentine and Edible Arrangements.

Carole L. Iseneker Licensed Associate Real Estate Broker 315.736.1555 x 305 carole@PaviaRealEstate.com