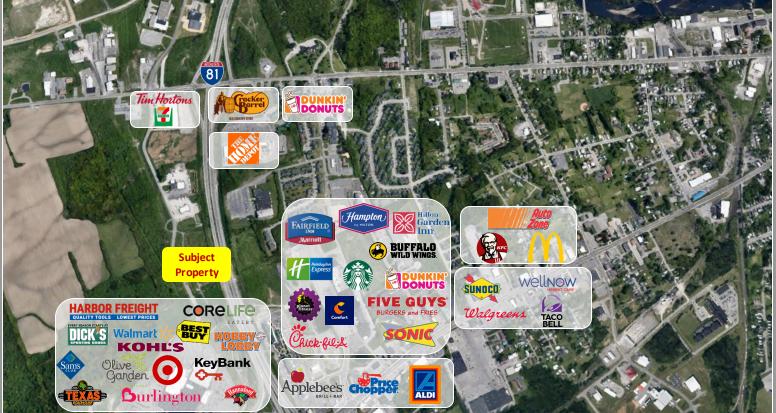

## PROPERTY HIGHLIGHTS

Parcel Size: 5 ± acres Zoning: Neighborhood Commercial Tax Parcel ID: 82.08-1-13 Sale Price: \$495,000.00 Lease Price: TBD NNN **Comments:** 5 ± acres of land for development on Interstate Route 81 and Salmon Run Mall Road. High visibility and easy access to Route 81. Public water, gas and electric available.