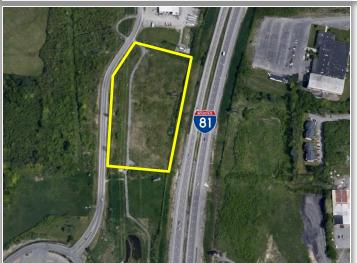

## PROPERTY HIGHLIGHTS

Parcel Size: 5 ± acres Zoning: Neighborhood Commercial Tax Parcel ID: 82.08-1-13 Sale Price: \$495,000.00 Lease Price: TBD NNN **Comments:** 5 ± acres of land for development on Interstate Route 81 and Salmon Run Mall Road. High visibility and easy access to Route 81. Public water, gas and electric available.