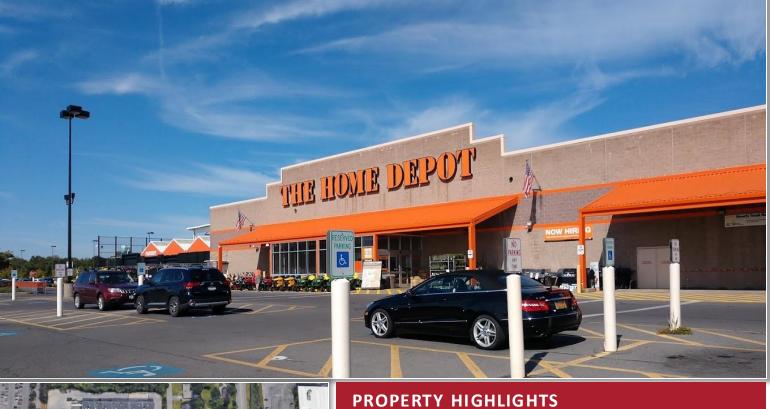

**Kevin Valenti** Licensed Associate Real Estate Broker 315.736.1555 x 303 kvalenti@PaviaRealEstate.com

5 Oxford Road New Hartford, New York 13413

Available Space: 103,005 ± SF Parking Spaces: 341 ± Tax Parcel ID: 043.-01-10.1 Sale Price: \$13,650,000.00 Lease Type: Absolute Net Ground Lease **Comments:** This trophy asset is located within an exceptionally strong retail corridor and immediately adjacent to Wegmans, Chick-Fil-A and Starbucks. The newly proposed Micron chip plant plans to invest \$50,000,000.00 in its new facilities through 2030. The well below market rent with 6 years remaining on its primary term and two 5-year options provides plenty of upside. This acquisition is a tremendous opportunity to become a landlord to a tenant who owns approximately 90% of it's locations.