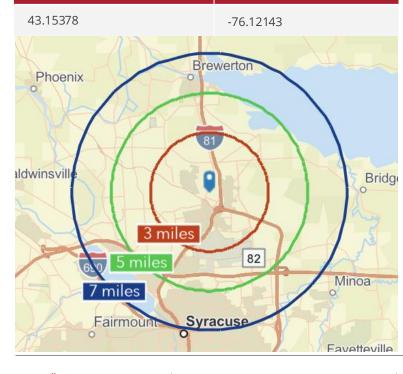

### DEMOGRAPHICS

TRAFFIC COUNTS

| 3 Mile   | 5 Mile                                          | 7 Mile                                                                          |
|----------|-------------------------------------------------|---------------------------------------------------------------------------------|
| 40,691   | 81,540                                          | 184,287                                                                         |
| 16,763   | 34,586                                          | 79,272                                                                          |
| \$82,924 | \$75,677                                        | \$63,847                                                                        |
| 37,584   | 89,739                                          | 194,338                                                                         |
| 1,398    | 3,463                                           | 7,033                                                                           |
| 18,387   | 56,569                                          | 111,945                                                                         |
|          | 40,691<br>16,763<br>\$82,924<br>37,584<br>1,398 | 40,691 81,540   16,763 34,586   \$82,924 \$75,677   37,584 89,739   1,398 3,463 |

LATITUDE

5 Oxford Road New Hartford, New York 13413

LONGITUDE

All information furnished, regarding property for sale, rental or financing is from sources deemed reliable, but no warranty or representation is made as to the accuracy thereof and same is submitted subject to errors, change of price, rental or conditions prior sale, lease or financing or withdrawal without notice