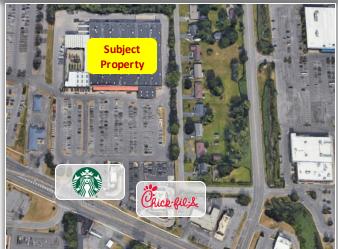

**Kevin Valenti** Licensed Associate Real Estate Broker 315.736.1555 x 303 kvalenti@PaviaRealEstate.com

5 Oxford Road New Hartford, New York 13413

Available Space: 103,005 ± SF Parking Spaces: 341 ± Tax Parcel ID: 043.-01-10.1 Sale Price: \$13,650,000.00 Lease Type: Absolute Net Ground Lease **Comments:** This trophy asset is located within an exceptionally strong retail corridor and immediately adjacent to Wegmans, Chick-Fil-A and Starbucks. The newly proposed Micron chip plant plans to invest \$50,000,000.00 in its new facilities through 2030. The well below market rent with 6 years remaining on its primary term and two 5-year options provides plenty of upside. This acquisition is a tremendous opportunity to become a landlord to a tenant who owns approximately 90% of it's locations.