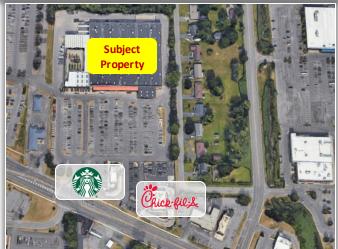

**Kevin Valenti** Licensed Associate Real Estate Broker 315.736.1555 x 303 kvalenti@PaviaRealEstate.com

5 Oxford Road New Hartford, New York 13413

Available Space: 103,005 ± SF Parking Spaces: 341 ± Tax Parcel ID: 043.-01-10.1 Sale Price: \$12,650,000.00 Lease Type: Absolute Net Ground Lease **Comments:** This trophy asset is located within an exceptionally strong retail corridor and immediately adjacent to Wegmans, Chick-Fil-A and Starbucks. The newly proposed Micron chip plant plans to invest \$50,000,000.00 in its new facilities through 2030. The well below market rent with 6 years remaining on its primary term and two 5-year options provides plenty of upside. This acquisition is a tremendous opportunity to become a landlord to a tenant who owns approximately 90% of it's locations.