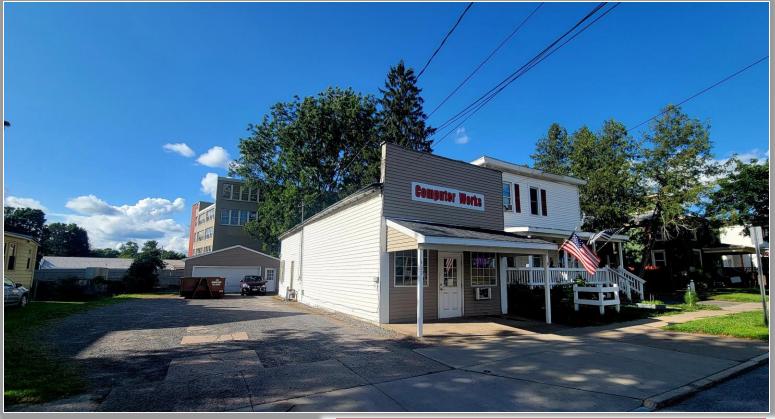

## FOR SALE | RETAIL OR OFFICE BUILDING

402 Lenox Avenue, Oneida, New York

COMMERCIAL REAL ESTATE SALES | LEASING | CONSULTING | DEVELOPMENT | MANAGEMENT

John N. Jweid Licensed Associate Real Estate Broker 315.736.1555 x301 <u>ijweid@PaviaRealEstate.com</u>

## **PROPERTY HIGHLIGHTS**

Available Space: 1,536 ± SF Parcel Size: .16 ± acres Parking Spaces: 30 ± Sprinkler: No Zoning: General Commercial 1 Tax Parcel ID: 38.22-1-39 Sale Price: \$59,000.00 Taxes: \$1,712.04 ± **Comments:** Located .5 ± mile from Downtown Oneida, approximately 1 ± mile to Route 5 and 4 ± miles to the Turning Stone Resort and Casino and the NYS Thruway. 24'x28' ± 2-stall garage.