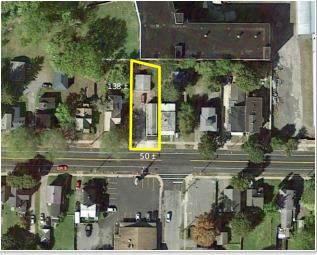

## **PROPERTY HIGHLIGHTS**

Available Space: 1,536 ± SF Parcel Size: .16 ± acres Parking Spaces: 30 ± Sprinkler: No Zoning: General Commercial 1 Tax Parcel ID: 38.22-1-39 Sale Price: \$59,000.00 Taxes: \$1,712.04 ± **Comments:** Located .5 ± mile from Downtown Oneida, approximately 1 ± mile to Route 5 and 4 ± miles to the Turning Stone Resort and Casino and the NYS Thruway. 24'x28' ± 2-stall garage.