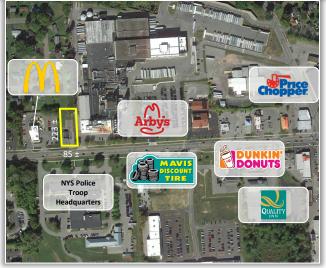

**Comments:** 1,000  $\pm$  SF retail or office space available immediately. Located on a busy retail corridor and adjacent to McDonalds. 15,000  $\pm$  vehicles per

day.