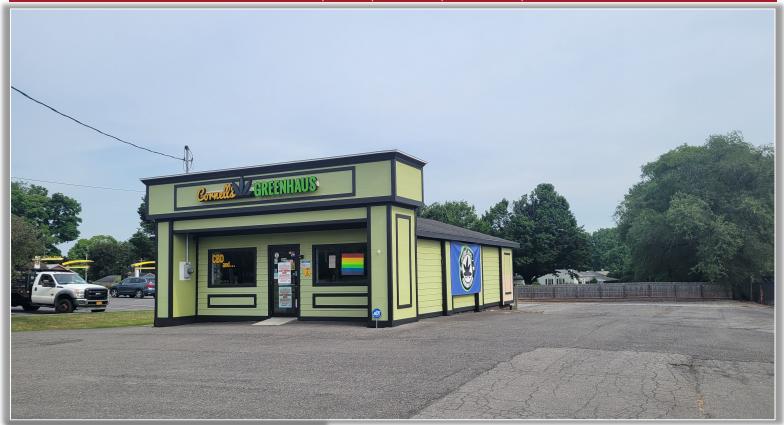

## FOR LEASE | RETAIL OR OFFICE SPACE

264 Genesee Street, Oneida, New York

COMMERCIAL REAL ESTATE SALES | LEASING | CONSULTING | DEVELOPMENT | MANAGEMENT

John N. Jweid Licensed Associate Real Estate Broker 315.736.1555 x301 jjweid@PaviaRealEstate.com

**Comments:** 1,000  $\pm$  SF retail or office space available immediately. Located on a busy retail corridor and adjacent to McDonalds. 15,000  $\pm$  vehicles per

day.