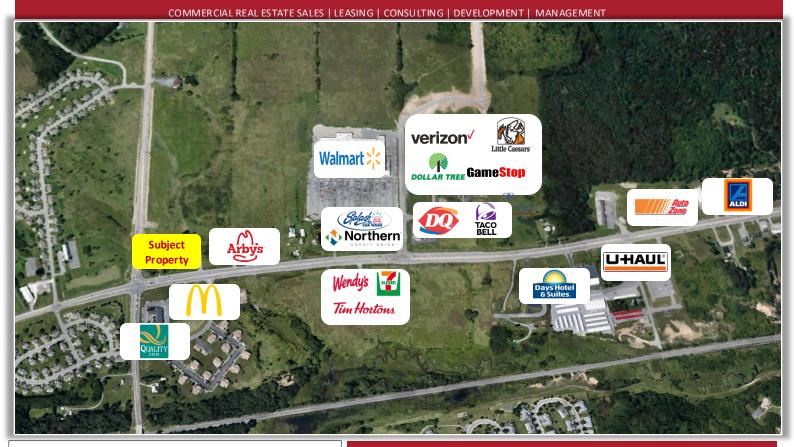

## **PROPERTY HIGHLIGHTS**

Parcel Size: 1.50 ± acres Zoning: CC-Commercial Corridor Tax Parcel ID: 64.20-1-31 Sale Price: \$975,000.00 Lease Price: Negotiable Lease Type: NNN CAM/INS/Taxes: TBD AADT: 13,564 ± vehicles per day **Comments:** 1.5 ± acre development site on signalized corner of US Route

11 and Route 342 .The main retail and housing corridor of Fort Drum. Area Retailers include-Wal Mart Super Center, Aldi, Auto Zone, Dunkin, U-Haul, Wendy's, McDonald's, Arby's, Dollar Tree, 7 Eleven, Pizza Hut, KFC and many more.