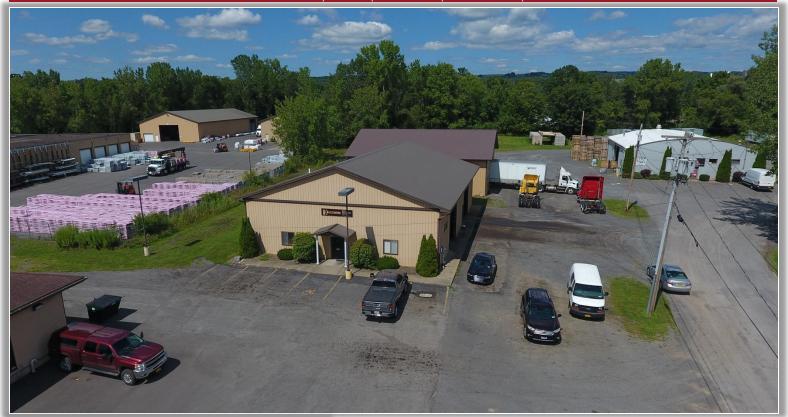

## PROPERTY HIGHLIGHTS

Available Space: 4,480 ± SF

Parking Spaces: 8 ±

Zoning: General Commercial Tax Parcel ID: 293.003-3-40.1 Lease Price: \$8.50 per SF Lease Type: Net of utilities

**Comments:** Two-bay butler style building with two overhead doors. On-site parking, high traffic and visibility along River Road. Located in close proximity

to SUNY Polytechic Institute and Wolfspeed semiconductor factory.