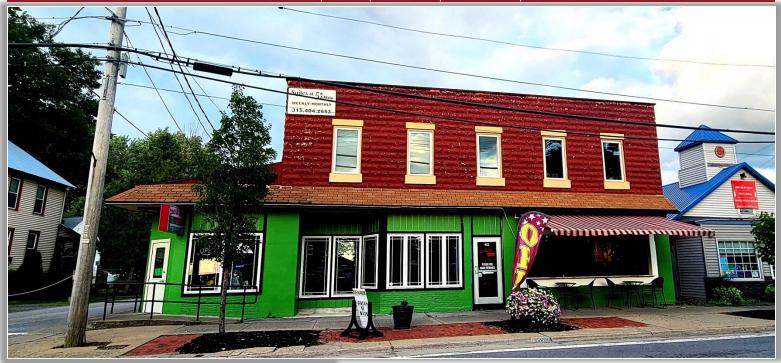

412 Main Street, Sylvan Beach, New York

COMMERCIAL REAL ESTATE SALES | LEASING | CONSULTING | DEVELOPMENT | MANAGEMENT

John N. Jweid Licensed Associate Real Estate Broker 315.736.1555 x301 jjweid@PaviaRealEstate.com

### PROPERTY HIGHLIGHTS

Available Space: 5,400 ± SF

Parcel Size: .21 ± acres
Parking Spaces: 12 plus street

Zoning: VC- Village Center Tax Parcel ID: 252.007-4-79

Sale Price: \$629,000.00 Taxes: \$12,032.00 ±

Comments: Fully leased with Cinco De Mayo Restaurant and four newly

renovated 1-bedroom apartments. Upgrades include roof and HVAC.

Restaurant has unique propane/wood fired pizza oven and overhead door

opens for indoor and outdoor dinning experience. Located in the