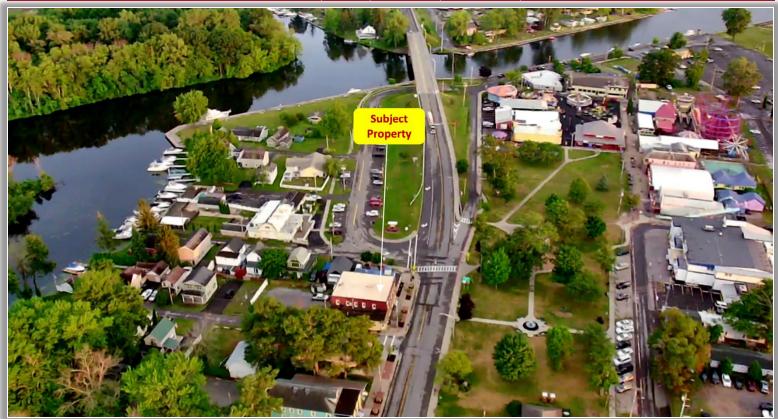

heart of Sylvan Beach and within close proximity to the The Lake House

Casino, Oneida Lake & the NYS canal system. 15  $\pm$  minutes to the Turning

Stone Casino and the NYS Thruway.

CLICK HERE TO TAKE A VIDEO TOUR