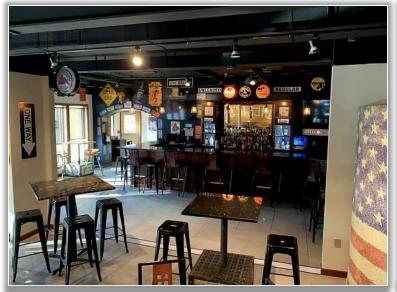

Comments: Fully leased with Cinco De Mayo Restaurant and four newly

renovated 1-bedroom apartments. Upgrades include roof and HVAC.

Restaurant has unique propane/wood fired pizza oven and overhead door

opens for indoor and outdoor dinning experience. Located in the

heart of Sylvan Beach and within close proximity to the The Lake House

Casino, Oneida Lake & the NYS canal system. 15  $\pm$  minutes to the Turning

Stone Casino and the NYS Thruway.

CLICK HERE TO TAKE A VIDEO TOUR