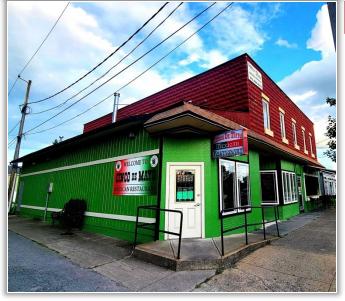

Comments: Fully leased with Cinco De Mayo Restaurant and four newly

renovated 1-bedroom apartments. Upgrades include roof and HVAC.

Restaurant has unique propane/wood fired pizza oven and overhead door

opens for indoor and outdoor dinning experience. Located in the