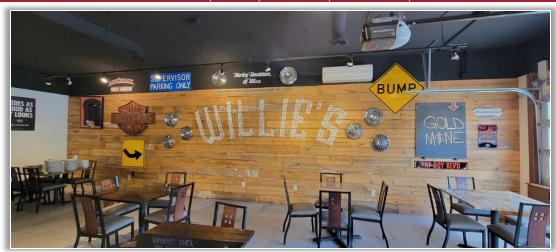

Comments: Fully leased with Cinco De Mayo Restaurant and four newly

renovated 1-bedroom apartments. Upgrades include roof and HVAC.

Restaurant has unique propane/wood fired pizza oven and overhead door

opens for indoor and outdoor dinning experience. Located in the

heart of Sylvan Beach and within close proximity to the The Lake House

Casino, Oneida Lake & the NYS canal system. 15  $\pm$  minutes to the Turning

Stone Casino and the NYS Thruway.

CLICK HERE TO TAKE A VIDEO TOUR