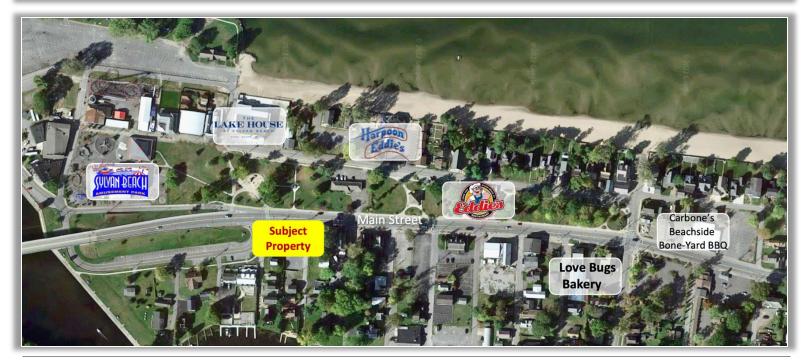

heart of Sylvan Beach and within close proximity to the The Lake House

Casino, Oneida Lake & the NYS canal system. 15  $\pm$  minutes to the Turning

Stone Casino and the NYS Thruway.

CLICK HERE TO TAKE A VIDEO TOUR