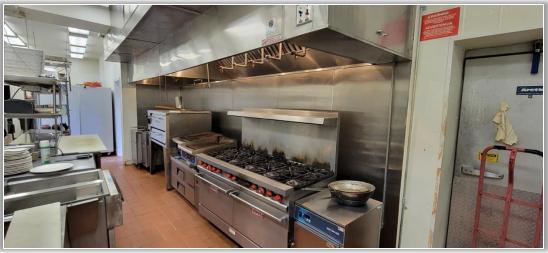

Comments: Fully leased with Cinco De Mayo Restaurant and four newly

renovated 1-bedroom apartments. Upgrades include roof and HVAC.

Restaurant has unique propane/wood fired pizza oven and overhead door

opens for indoor and outdoor dinning experience. Located in the

heart of Sylvan Beach and within close proximity to the The Lake House

Casino, Oneida Lake & the NYS canal system. 15  $\pm$  minutes to the Turning

Stone Casino and the NYS Thruway.

CLICK HERE TO TAKE A VIDEO TOUR