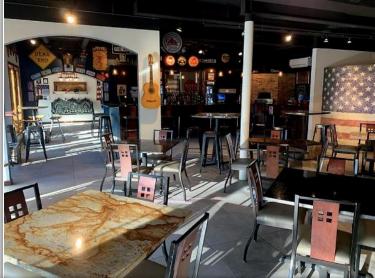

Comments: Fully leased with Cinco De Mayo Restaurant and four newly

renovated 1-bedroom apartments. Upgrades include roof and HVAC.

Restaurant has unique propane/wood fired pizza oven and overhead door

opens for indoor and outdoor dinning experience. Located in the

heart of Sylvan Beach and within close proximity to the The Lake House

Casino, Oneida Lake & the NYS canal system. 15  $\pm$  minutes to the Turning

Stone Casino and the NYS Thruway.

CLICK HERE TO TAKE A VIDEO TOUR