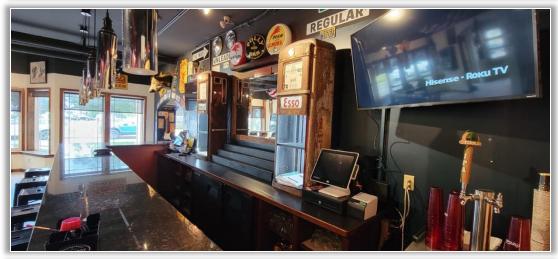

Comments: Fully leased with Cinco De Mayo Restaurant and four newly

renovated 1-bedroom apartments. Upgrades include roof and HVAC.

Restaurant has unique propane/wood fired pizza oven and overhead door

opens for indoor and outdoor dinning experience. Located in the

heart of Sylvan Beach and within close proximity to the The Lake House

Casino, Oneida Lake & the NYS canal system. 15  $\pm$  minutes to the Turning

Stone Casino and the NYS Thruway.

CLICK HERE TO TAKE A VIDEO TOUR