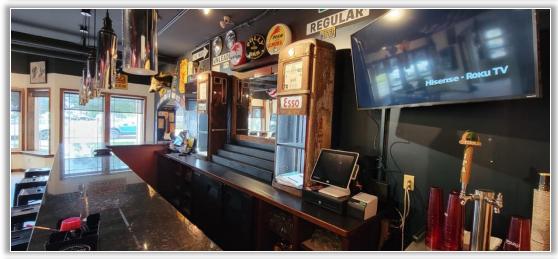

Taxes: \$12,032.00 ±

Comments: Fully leased with Cinco De Mayo Restaurant and four newly renovated 1-bedroom apartments. Upgrades include roof and HVAC. Restaurant has unique propane/wood fired pizza oven and overhead door opens for indoor and outdoor dinning experience. Located in the heart of Sylvan Beach and within close proximity to the The Lake House Casino, Oneida Lake & the NYS canal system. 15 ± minutes to the Turning Stone Casino and the NYS Thruway.