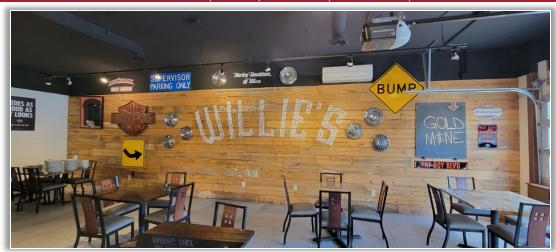

Taxes: \$12,032.00 ±

Comments: Fully leased with Cinco De Mayo Restaurant and four newly renovated 1-bedroom apartments. Upgrades include roof and HVAC. Restaurant has unique propane/wood fired pizza oven and overhead door opens for indoor and outdoor dinning experience. Located in the heart of Sylvan Beach and within close proximity to the The Lake House Casino, Oneida Lake & the NYS canal system. 15 ± minutes to the Turning Stone Casino and the NYS Thruway.