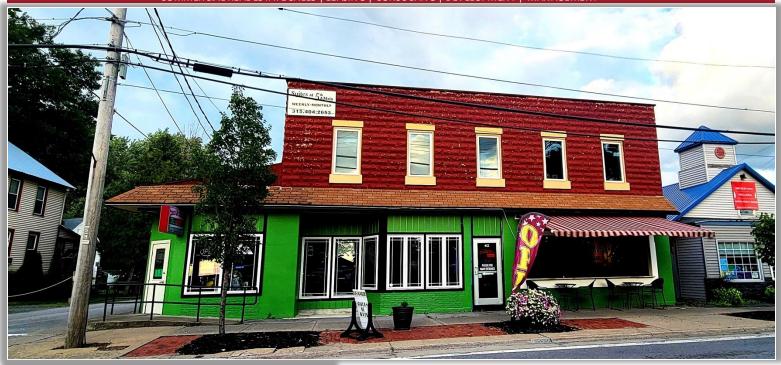

412 Main Street, Sylvan Beach, New York

COMMERCIAL REAL ESTATE SALES | LEASING | CONSULTING | DEVELOPMENT | MANAGEMENT

John N. Jweid Licensed Associate Real Estate Broker 315.736.1555 x301 jjweid@PaviaRealEstate.com

Taxes: \$12,032.00 ±

Comments: Fully leased with Cinco De Mayo Restaurant and four newly renovated 1-bedroom apartments. Upgrades include roof and HVAC. Restaurant has unique propane/wood fired pizza oven and overhead door opens for indoor and outdoor dinning experience. Located in the heart of Sylvan Beach and within close proximity to the The Lake House Casino, Oneida Lake & the NYS canal system. 15 ± minutes to the Turning Stone Casino and the NYS Thruway.