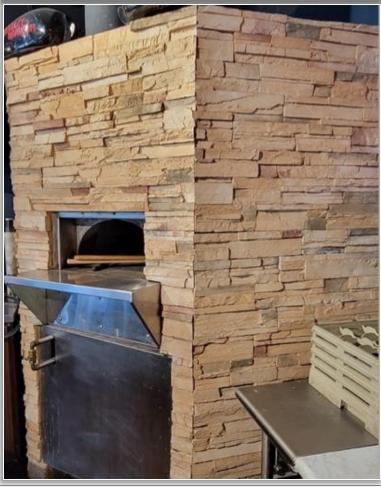

Taxes: \$12,032.00 ±

Comments: Fully leased with Cinco De Mayo Restaurant and four newly renovated 1-bedroom apartments. Upgrades include roof and HVAC. Restaurant has unique propane/wood fired pizza oven and overhead door opens for indoor and outdoor dinning experience. Located in the heart of Sylvan Beach and within close proximity to the The Lake House Casino, Oneida Lake & the NYS canal system. 15 ± minutes to the Turning Stone Casino and the NYS Thruway.