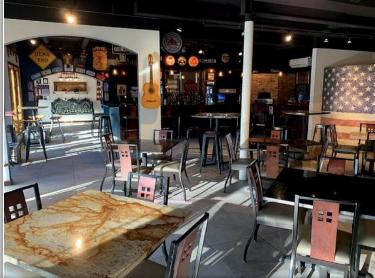

Taxes: \$12,032.00 ±

Comments: Fully leased with Cinco De Mayo Restaurant and four newly renovated 1-bedroom apartments. Upgrades include roof and HVAC. Restaurant has unique propane/wood fired pizza oven and overhead door opens for indoor and outdoor dinning experience. Located in the heart of Sylvan Beach and within close proximity to the The Lake House Casino, Oneida Lake & the NYS canal system. 15 ± minutes to the Turning Stone Casino and the NYS Thruway.