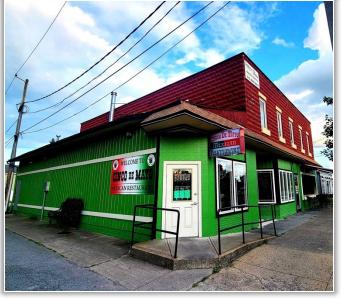

Taxes: \$12,032.00 ±

Comments: Fully leased with Cinco De Mayo Restaurant and four newly renovated 1-bedroom apartments. Upgrades include roof and HVAC. Restaurant has unique propane/wood fired pizza oven and overhead door opens for indoor and outdoor dinning experience. Located in the heart of Sylvan Beach and within close proximity to the The Lake House Casino, Oneida Lake & the NYS canal system. 15 ± minutes to the Turning Stone Casino and the NYS Thruway.