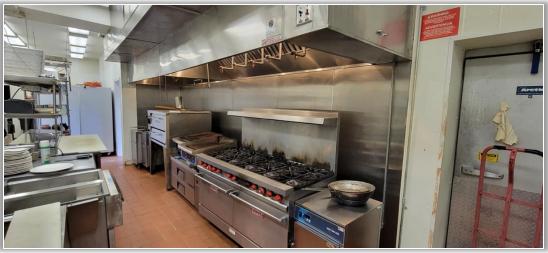

Taxes: \$12,032.00 ±

Comments: Fully leased with Cinco De Mayo Restaurant and four newly renovated 1-bedroom apartments. Upgrades include roof and HVAC. Restaurant has unique propane/wood fired pizza oven and overhead door opens for indoor and outdoor dinning experience. Located in the heart of Sylvan Beach and within close proximity to the The Lake House Casino, Oneida Lake & the NYS canal system. 15 ± minutes to the Turning Stone Casino and the NYS Thruway.