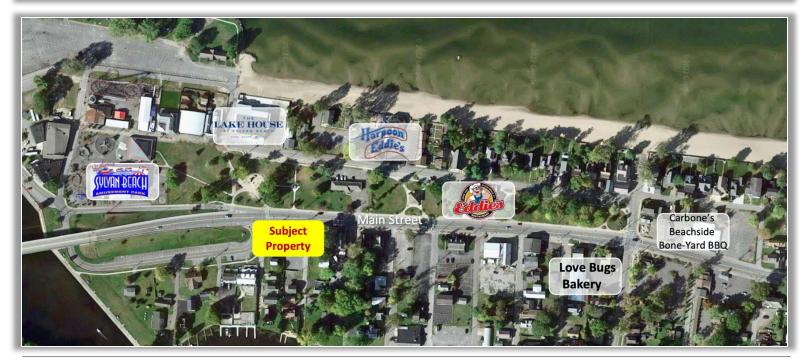

Taxes: \$12,032.00 ±

Comments: Fully leased with Cinco De Mayo Restaurant and four newly renovated 1-bedroom apartments. Upgrades include roof and HVAC. Restaurant has unique propane/wood fired pizza oven and overhead door opens for indoor and outdoor dinning experience. Located in the heart of Sylvan Beach and within close proximity to the The Lake House Casino, Oneida Lake & the NYS canal system. 15 ± minutes to the Turning Stone Casino and the NYS Thruway.