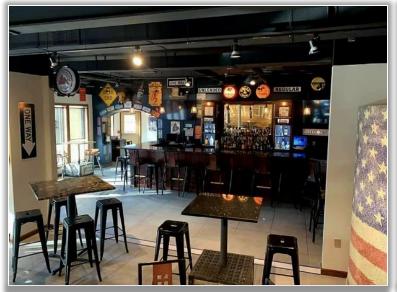

Taxes: \$12,032.00 ±

Comments: Fully leased with Cinco De Mayo Restaurant and four newly renovated 1-bedroom apartments. Upgrades include roof and HVAC. Restaurant has unique propane/wood fired pizza oven and overhead door opens for indoor and outdoor dinning experience. Located in the heart of Sylvan Beach and within close proximity to the The Lake House Casino, Oneida Lake & the NYS canal system. 15 ± minutes to the Turning Stone Casino and the NYS Thruway.