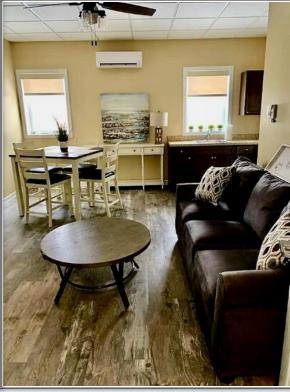

Taxes: \$12,032.00 ±

Comments: Fully leased with Cinco De Mayo Restaurant and four newly renovated 1-bedroom apartments. Upgrades include roof and HVAC. Restaurant has unique propane/wood fired pizza oven and overhead door opens for indoor and outdoor dinning experience. Located in the heart of Sylvan Beach and within close proximity to the The Lake House Casino, Oneida Lake & the NYS canal system. 15 ± minutes to the Turning Stone Casino and the NYS Thruway.