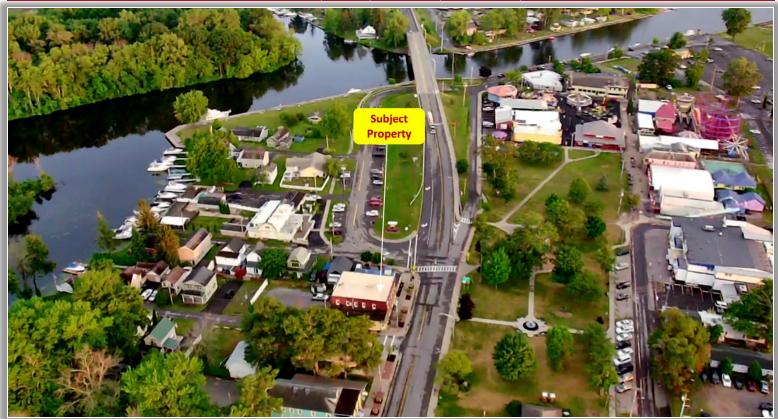

Taxes: \$12,032.00 ±

Comments: Fully leased with Cinco De Mayo Restaurant and four newly renovated 1-bedroom apartments. Upgrades include roof and HVAC. Restaurant has unique propane/wood fired pizza oven and overhead door opens for indoor and outdoor dinning experience. Located in the heart of Sylvan Beach and within close proximity to the The Lake House Casino, Oneida Lake & the NYS canal system. 15 ± minutes to the Turning Stone Casino and the NYS Thruway.