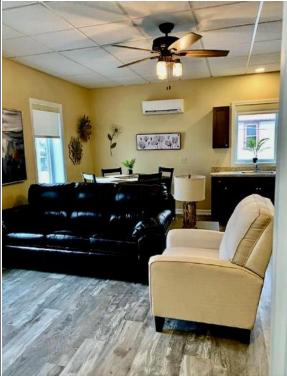

Taxes: \$12,032.00 ±

Comments: Fully leased with Cinco De Mayo Restaurant and four newly renovated 1-bedroom apartments. Upgrades include roof and HVAC. Restaurant has unique propane/wood fired pizza oven and overhead door opens for indoor and outdoor dinning experience. Located in the heart of Sylvan Beach and within close proximity to the The Lake House Casino, Oneida Lake & the NYS canal system. 15 ± minutes to the Turning Stone Casino and the NYS Thruway.