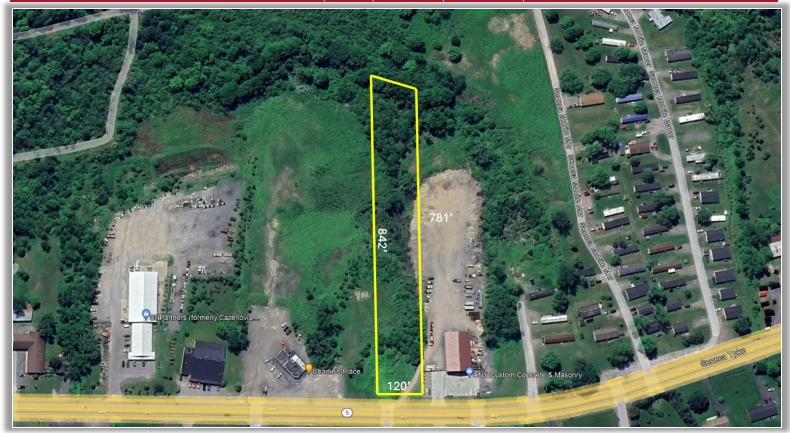

## PROPERTY HIGHLIGHTS

Parcel Size: 2.237 ± acres

Zoning: C-2 General commercial Tax Parcel ID: 328.000-2-19 Sale Price: \$119,000.00

Taxes: \$3,990.00 ±

**Comments:** The subject property can be purchased with the adjacent property of  $3.62 \pm \text{acres}$ . Located  $1 \pm \text{miles}$  from the New Hartford Business Park, and adjacent to Charlie's Diner. This busy corridor is thriving with new construction with approximately 12,108  $\pm$  vehicles per day. See broker for details.