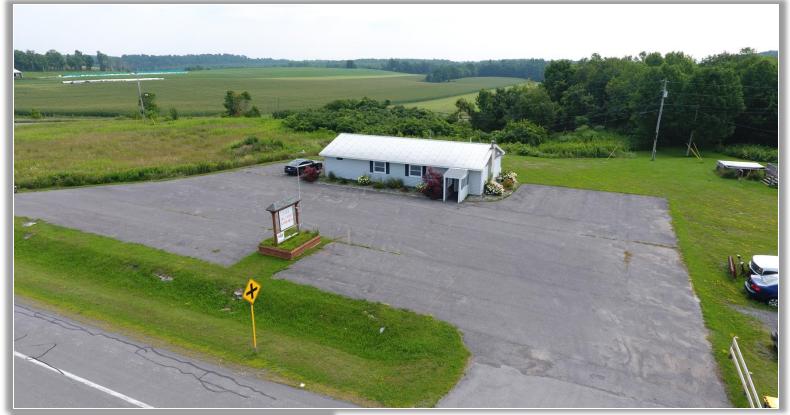

## FOR SALE | OFFICE OR RETAIL BUILDING

1200 State Route 28, Columbia, New York

COMMERCIAL REAL ESTATE SALES | LEASING | CONSULTING | DEVELOPMENT | MANAGEMENT

## **PROPERTY HIGHLIGHTS**

Available Space: 1,352 ± SF Parcel Size: 2.40 ± acres Parking Spaces: 20 ± Zoning: Commercial

Tax Parcel ID: 132.3-1-7.5 Sale Price: \$220,000.00 Taxes: \$3,300.00 ±

**Comments:** Office or retail building located on the corner of State Route 28 and Route 18 in the Town of Columbia. Subject property was recently remodeled and offers on site parking. High traffic and visibility.