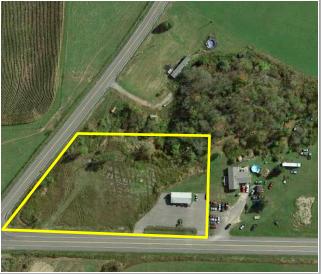

## **PROPERTY HIGHLIGHTS**

Available Space: 1,352 ± SF Parcel Size: 2.40 ± acres Parking Spaces: 20 ± Zoning: Commercial

Tax Parcel ID: 132.3-1-7.5 Sale Price: \$220,000.00 Taxes: \$3,300.00 ±

**Comments:** Office or retail building located on the corner of State Route 28 and Route 18 in the Town of Columbia. Subject property was recently remodeled and offers on site parking. High traffic and visibility.