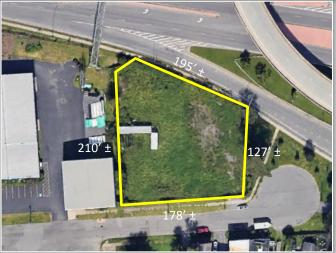

## PROPERTY HIGHLIGHTS

Parcel Size: .61 ± acres
Zoning: Urban Mixed Use

Tax Parcel ID: 318.33-1-9, 318.33-1-10, 318.33-1-11 & 318.33-1-12

Sale Price: \$129,000.00 Taxes: \$2,665.00 ±

 $\label{lem:comments: Located approximately .25 ± mile from the MVHS Wynn} \\ Hospital, Adirondack Bank Center and the Brewery District. Zoning offers \\ many use possibilities. Adjacent to Route 5, Route 12 and Oriskany Street. \\ \\$ 