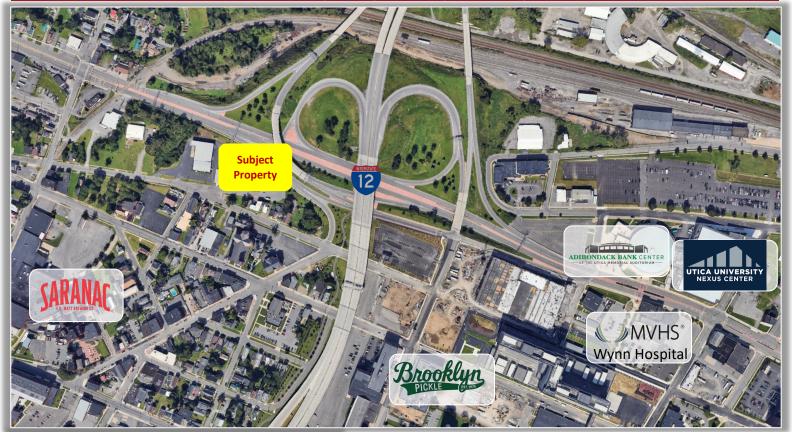

## PROPERTY HIGHLIGHTS

Parcel Size: .61 ± acres
Zoning: Urban Mixed Use

Tax Parcel ID: 318.33-1-9, 318.33-1-10, 318.33-1-11 & 318.33-1-12

Sale Price: \$129,000.00 Taxes: \$2,665.00 ±

 $\label{lem:comments: Located approximately .25 ± mile from the MVHS Wynn} \\ Hospital, Adirondack Bank Center and the Brewery District. Zoning offers \\ many use possibilities. Adjacent to Route 5, Route 12 and Oriskany Street. \\ \\$ 

Located a short distance from the NYS Thruway.

John N. Jweid Licensed Associate Real Estate Broker 315.736.1555 x301 jiweid@PaviaRealEstate.com

**READY TO MAKE A DEAL? CLICK HERE NOW!** 

5 Oxford Road New Hartford, New York 13413 151 Northern Concourse Syracuse, New York 13212 PaviaRealEstate.com MAIN: 315.736.1555