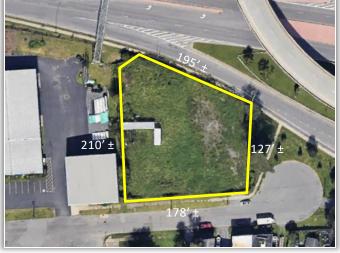

## PROPERTY HIGHLIGHTS

Parcel Size: .61 ± acres
Zoning: Urban Mixed Use

Tax Parcel ID: 318.33-1-9, 318.33-1-10, 318.33-1-11 & 318.33-1-12

Sale Price: \$129,000.00

Sale Price: **PRICE REDUCED!** \$129,000.00 **NOW** \$101,500.00