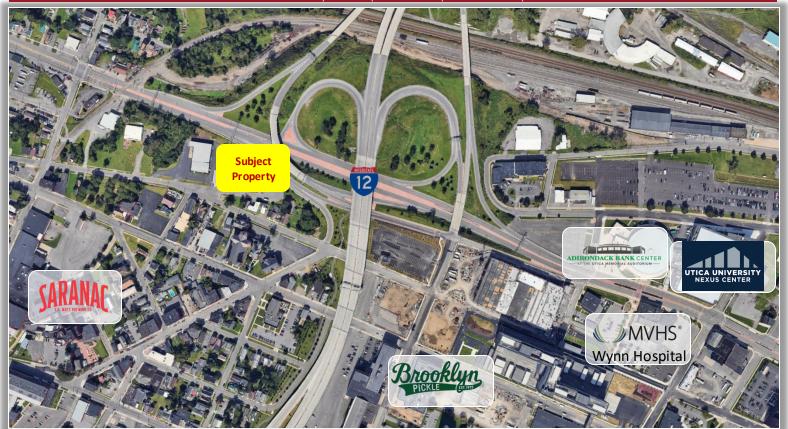

Taxes: \$2,665.00 ±

**Comments:** Located approximately .25 ± mile from the MVHS Wynn Hospital, Adirondack Bank Center and the Brewery District. Zoning offers many use possibilities. Adjacent to Route 5, Route 12 and Oriskany Street. Located a short distance from the NYS Thruway.