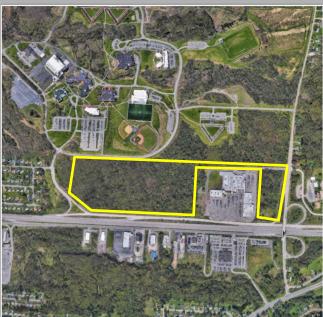

## **PROPERTY HIGHLIGHTS**

Parcel Size: 47.83 ± acres Zoning: Planned Development Tax Parcel ID: 293.020-1-1 & 293.020-1-1.1 Sale Price: TBD

Comments: Development site located adjacent to SUNY IT campus, nearby the newly constructed Wolfspeed semiconductor factory, and the Riverside Center which includes tenants such as Walmart, Lowes, BJ's Wholesale Club, Burlington, Bass Pro Shops and Tractor Supply. High traffic and visibility.