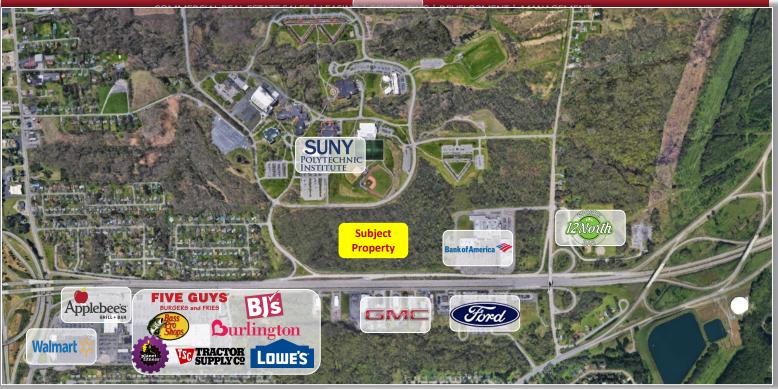

## **PROPERTY HIGHLIGHTS**

Parcel Size: 47.83 ± acres Zoning: Planned Development Tax Parcel ID: 293.020-1-1 & 293.020-1-1.1 Sale Price: TBD

Comments: Development site located adjacent to SUNY IT campus, nearby the newly constructed Wolfspeed semiconductor factory, and the Riverside Center which includes tenants such as Walmart, Lowes, BJ's Wholesale Club, Burlington, Bass Pro Shops and Tractor Supply. High traffic and visibility.