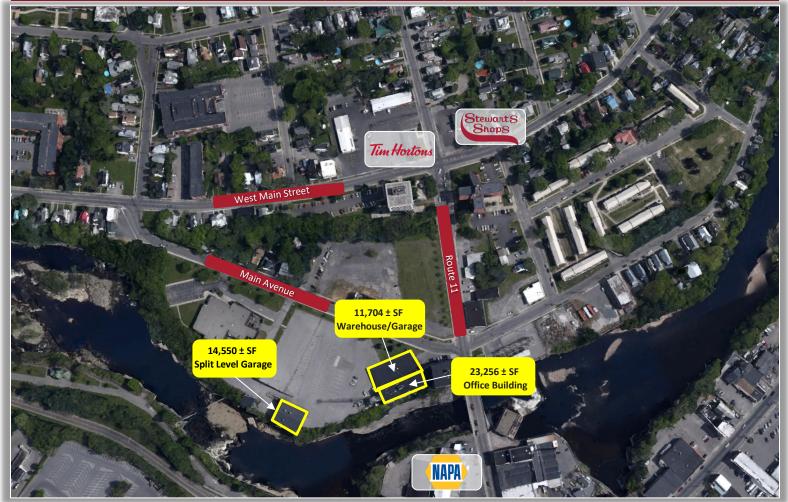

## PROPERTY HIGHLIGHTS

Available Space: 14,550 ± SF split level garage, 23,256 ± SF three story office

building with 11,704 ± SF attached warehouse/garage

Zoning: Neighborhood Business

Tax Parcel ID: portion of 2-01-103.000

Comments: Office building and garage/warehouse available for sale or lease. Individually or together. 14' + ceiling heights with 12'

overhead doors at grade. Ample parking.