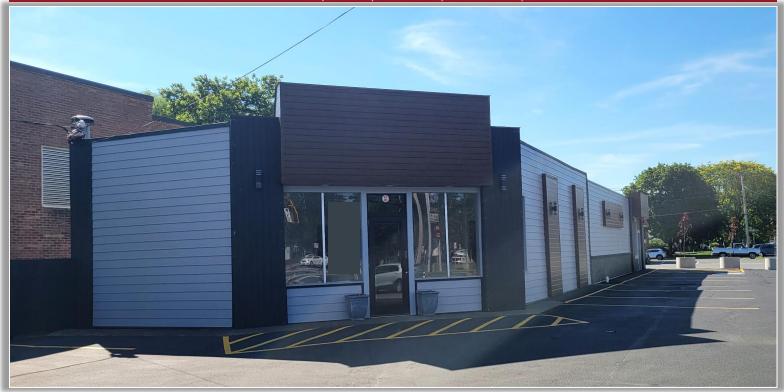

## FOR SALE OR LEASE | RETAIL OR OFFICE

137 Lenox Avenue, Oneida, New York

COMMERCIAL REAL ESTATE SALES | LEASING | CONSULTING | DEVELOPMENT | MANAGEMENT

Taxes: 5,505.50.00 ±

**Comments:** Retail or office building located in the heart of Downtown Oneida. Exterior recently remodeled, new roof, windows and doors. Building can be separated into two store fronts, measuring  $1,248 \pm SF \& 1,500 \pm SF$  or the entire building is available with owner buildout possibilities. Owner financing available.