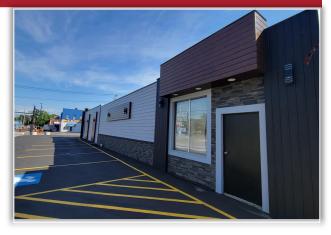

Taxes: 5,505.50.00 ±

**Comments:** Retail or office building located in the heart of Downtown Oneida. Exterior recently remodeled, new roof, windows and doors. Building can be separated into two store fronts, measuring  $1,248 \pm SF \& 1,500 \pm SF$  or the entire building is available with owner buildout possibilities. Owner financing available.