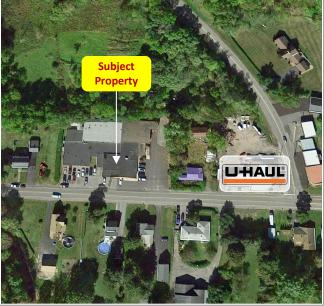

## FOR SALE | INDUSTRIAL BUILDING

2745 State Route 51, Ilion, New York

COMMERCIAL REAL ESTATE SALES | LEASING | CONSULTING | DEVELOPMENT | MANAGEMENT

## PROPERTY HIGHLIGHTS

Available Space: 23,875 ± SF Parcel Size: 0.87 ± acres Parking Spaces: 30 ±

Tax Parcel ID: 119.67-1-33 & 119.67-1-34

Sale Price: \$650,000.00 Taxes: \$20,425.98 ±

**Comments:** 23,875  $\pm$  SF warehouse equipped with 5,360  $\pm$  SF of cooler