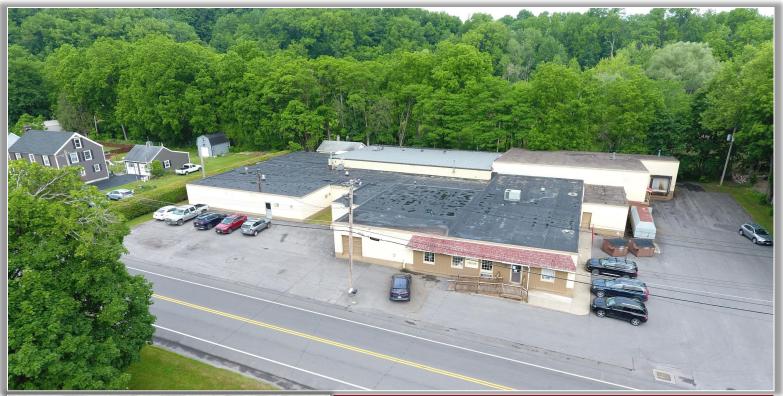

## PROPERTY HIGHLIGHTS

Available Space: 23,875 ± SF Parcel Size: 0.87 ± acres Parking Spaces: 30 ±

Tax Parcel ID: 119.67-1-33 & 119.67-1-34

Sale Price: \$650,000.00 Taxes: \$20,425.98 ±

**Comments:** 23,875  $\pm$  SF warehouse equipped with 5,360  $\pm$  SF of cooler

storage. The property was operated as a longtime specialty

cheese manufacturing facility. One dock level door. 16'  $\pm$  ceiling heights in

warehouse and varies 8'-13' ± throughout remainder of the building.