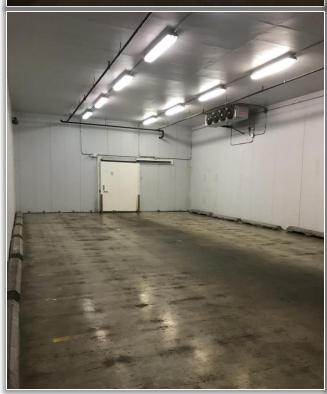

Taxes: \$20,425.98 ±

Comments: 23,875 ± SF warehouse equipped with 5,360 ± SF of cooler

storage. The property was operated as a longtime specialty

cheese manufacturing facility. One dock level door. 16'  $\pm$  ceiling heights in

warehouse and varies 8'-13' ± throughout remainder of the building.