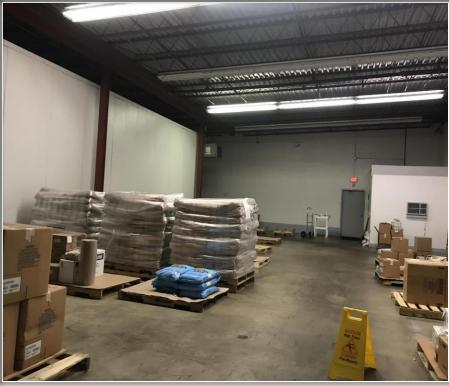

Taxes: \$20,425.98 ±

Comments: 23,875 ± SF warehouse equipped with 5,360 ± SF of cooler

storage. The property was operated as a longtime specialty

cheese manufacturing facility. One dock level door. 16'  $\pm$  ceiling heights in

warehouse and varies 8'-13' ± throughout remainder of the building.