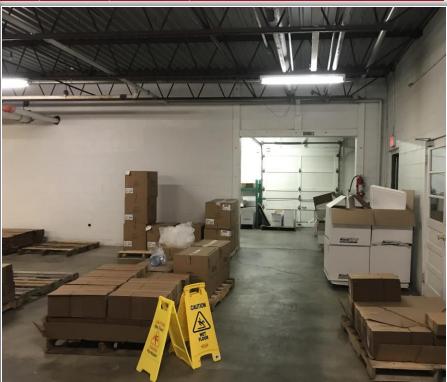

Taxes: \$20,425.98 ±

Comments: 23,875 ± SF warehouse equipped with 5,360 ± SF of cooler

storage. The property was operated as a longtime specialty

cheese manufacturing facility. One dock level door. 16'  $\pm$  ceiling heights in

warehouse and varies 8'-13' ± throughout remainder of the building.