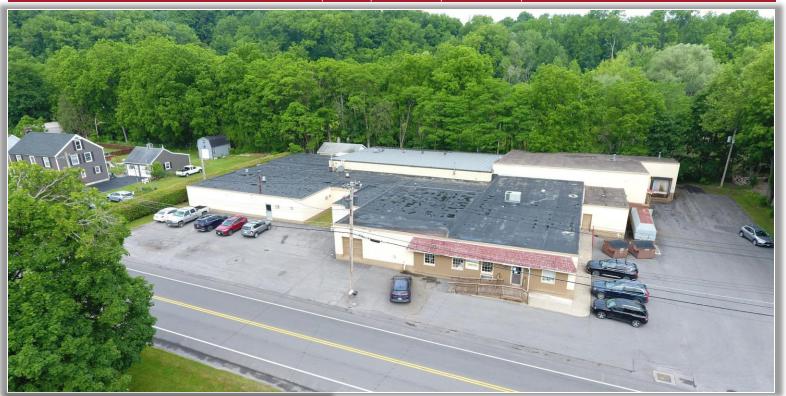

### FOR SALE | INDUSTRIAL BUILDING

2745 State Route 51, Ilion, New York

COMMERCIAL REAL ESTATE SALES | LEASING | CONSULTING | DEVELOPMENT | MANAGEMENT

### **PROPERTY HIGHLIGHTS**

Available Space: 23,875 ± SF Parcel Size: 0.87 ± acres

Parking Spaces: 30 ±

Tax Parcel ID: 119.67-1-33 & 119.67-1-34

Sale Price: **PRICE REDUCED!** \$650,000.00 **NOW** \$575,000.00

Taxes: \$20,425.98 ±

Comments: 23,875 ± SF warehouse equipped with 5,360 ± SF of cooler

storage. The property was operated as a longtime specialty

cheese manufacturing facility. One dock level door. 16'  $\pm$  ceiling heights in

warehouse and varies 8'-13' ± throughout remainder of the building.