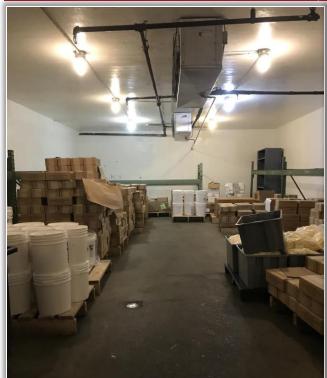

Taxes: \$20,425.98 ±

Comments: 23,875 ± SF warehouse equipped with 5,360 ± SF of cooler

storage. The property was operated as a longtime specialty

cheese manufacturing facility. One dock level door. 16'  $\pm$  ceiling heights in

warehouse and varies 8'-13' ± throughout remainder of the building.