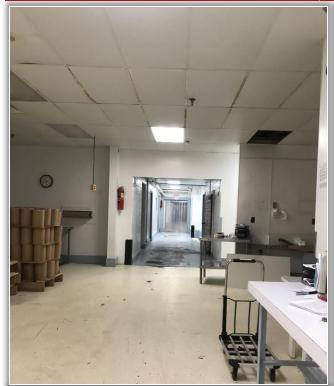

Taxes: \$20,425.98 ±

Comments: 23,875 ± SF warehouse equipped with 5,360 ± SF of cooler

storage. The property was operated as a longtime specialty

cheese manufacturing facility. One dock level door. 16'  $\pm$  ceiling heights in

warehouse and varies 8'-13' ± throughout remainder of the building.