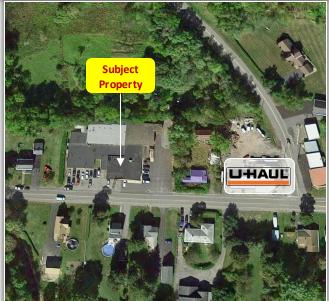

### FOR SALE | INDUSTRIAL BUILDING

2745 State Route 51, Ilion, New York

COMMERCIAL REAL ESTATE SALES | LEASING | CONSULTING | DEVELOPMENT | MANAGEMENT

### **PROPERTY HIGHLIGHTS**

Available Space: 23,875 ± SF Parcel Size: 0.87 ± acres

Parking Spaces: 30 ±

Tax Parcel ID: 119.67-1-33 & 119.67-1-34

Sale Price: **PRICE REDUCED!** \$650,000.00 **NOW** \$575,000.00