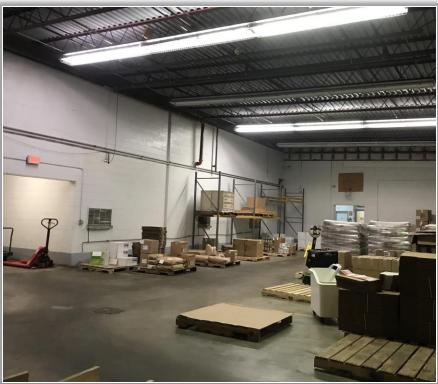

Taxes: \$20,425.98 ±

Comments: 23,875 ± SF warehouse equipped with 5,360 ± SF of cooler

storage. The property was operated as a longtime specialty

cheese manufacturing facility. One dock level door. 16'  $\pm$  ceiling heights in

warehouse and varies 8'-13' ± throughout remainder of the building.