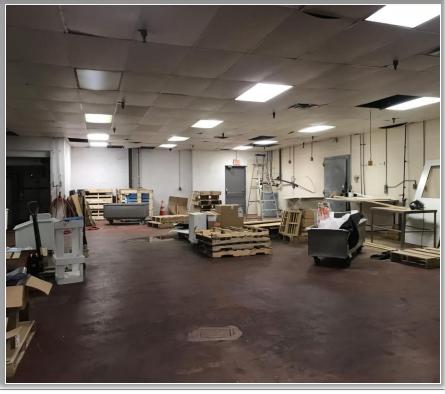

Taxes: \$20,425.98 ±

Comments: 23,875 ± SF warehouse equipped with 5,360 ± SF of cooler

storage. The property was operated as a longtime specialty

cheese manufacturing facility. One dock level door. 16'  $\pm$  ceiling heights in

warehouse and varies 8'-13' ± throughout remainder of the building.