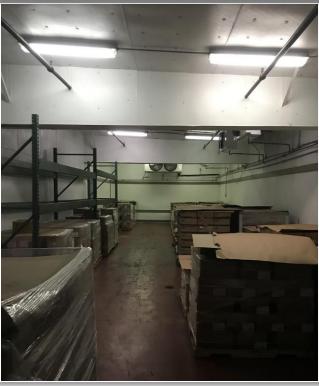

Taxes: \$20,425.98 ±

Comments: 23,875 ± SF warehouse equipped with 5,360 ± SF of cooler

storage. The property was operated as a longtime specialty

cheese manufacturing facility. One dock level door. 16'  $\pm$  ceiling heights in

warehouse and varies 8'-13' ± throughout remainder of the building.