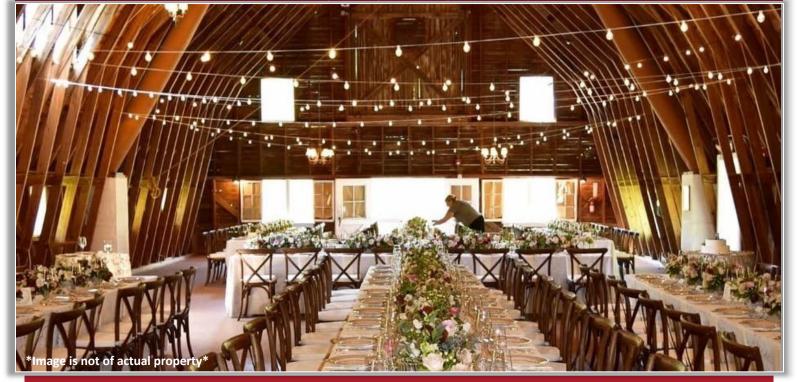

## **BUSINESS ASSETS AND REAL ESTATE OFFERING**

Sale includes FF&E, goodwill, website, logos, social media pages and accounts list.

Unique turnkey business with real estate, large on-site parking lot and country acreage.

## **KEY METRICS**

Business and Real \$ 1,400,000.00 Building Size: 6,425 ± sf

Financial Details: Signed NDA required Parcel Size: 50 ± acres

FF&E: Included in sale price Year Built: 1830

Employees: Fully operational Year Established: 2020