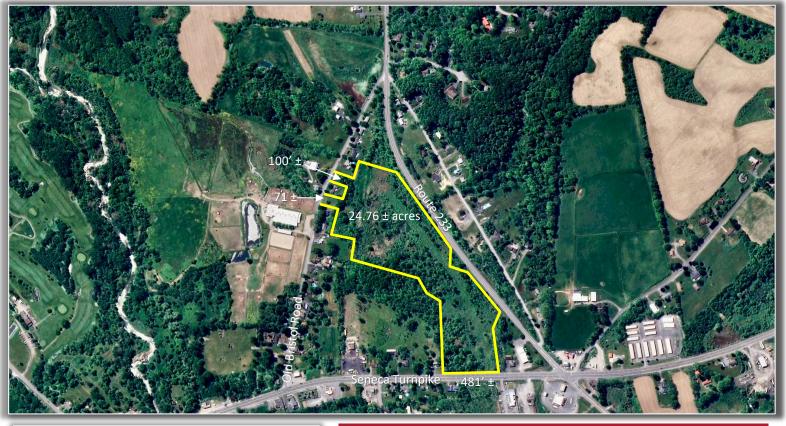

## **PROPERTY HIGHLIGHTS**

Parcel Size: 24.76 ± acres Zoning: Commercial/Residential Mixed Use Tax Parcel ID: 327.000-6-29, 327.003-1-29 & 327.003-1-30 Sale Price: \$299,000.00 Taxes: \$3,155.00 ± **Comments:** Acreage borders Route 5 in Westmoreland and Route 233 in Kirkland. Two means of ingress and egress on Old Bristol Road with both Commercial and Residential zoning offering a multitude of uses.