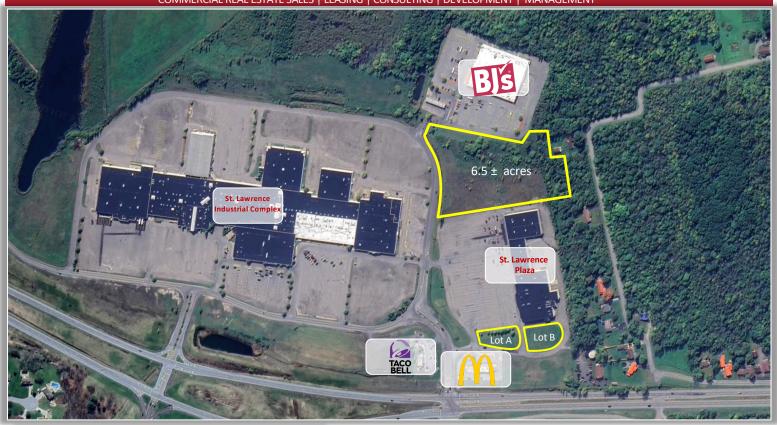

## PROPERTY HIGHLIGHTS

Parcel Sizes: Outparcels consist of 1 ± acre and 6.5 ± acres

Zoning: Commercial

Tax Parcel ID: Portions of 10.039-1-3

Sale Price: Negotiable

Lease Price: Negotiable NNN

CAM/INS/Taxes: TBD

AADT: 18,136 ± Vehicles

Comments: Outparcels available on Route 37 in Massena, New York.

Adjacent to St. Lawrence Industrial Complex and St. Lawrence Plaza. Join Ollies, McDonalds, Taco Bell, BJs Wholesale, Walmart, Home Depot, TJ Maxx, Price Chopper and many more. Water, sewer, gas and electric

available.