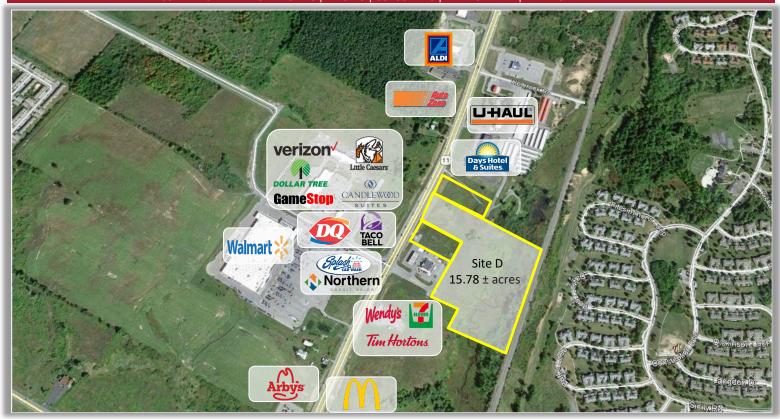

## PROPERTY HIGHLIGHTS

Parcel Size: 15.78 ± acres, 258' frontage on Route 11

Zoning: Commercial

Tax Parcel ID: 65.17-1-24.4

Sale Price: Negotiable

Lease Price: Negotiable NNN

**Comments:** Prime development site with access to a fully signalized intersection on Route 11. Located close to Ft. Drum Main Gate #3 on a busy retail and housing corridor. Join Walmart, McDonalds, AutoZone and

other national retailers.