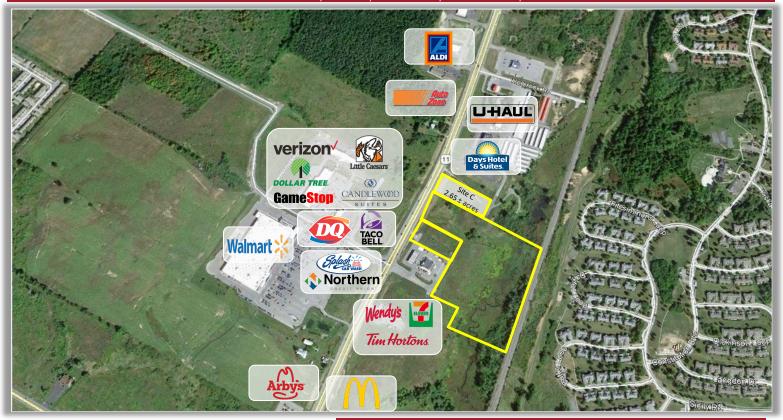

## **PROPERTY HIGHLIGHTS**

Parcel Size: 2.65 ± acres, 302' frontage on Route 11 Zoning: Commercial Tax Parcel ID: 65.17-1-24.3 Sale Price: Negotiable Lease Price: Negotiable NNN **Comments:** Prime development site with access to a fully signalized intersection on Route 11. Located close to Ft. Drum Main Gate #3 on a busy retail and housing corridor. Join Walmart, McDonalds, AutoZone and

other national retailers.