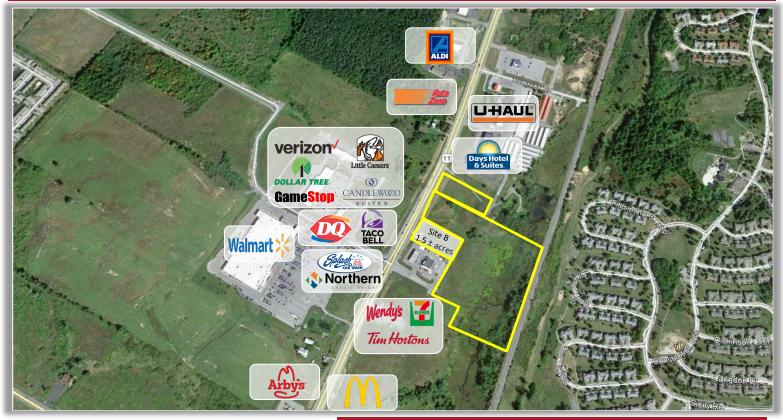

## PROPERTY HIGHLIGHTS

Parcel Size: 1.5 ± acres, 200' frontage on Route 11

Zoning: Commercial

Tax Parcel ID: 65.17-1-24.3

Sale Price: Negotiable

Lease Price: Negotiable NNN

**Comments:** Prime development site with access to a fully signalized intersection on Route 11. Located close to Ft. Drum Main Gate #3 on a busy retail and housing corridor. Join Walmart, McDonalds, AutoZone and

other national retailers.