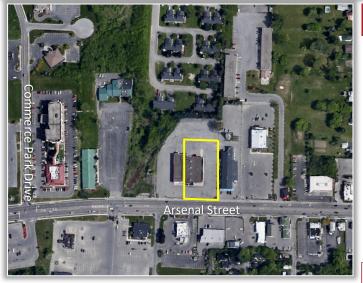

## PROPERTY HIGHLIGHTS

Parcel Size:  $1.10 \pm \text{Acre}$ Dimensions:  $160' \times 300' \pm$ 

Zoning: Commercial

Tax Parcel ID: 8-47-106.200

Sale Price: Negotiable Lease Price: Negotiable

Lease Type: NNN
CAM/INS/Taxes: TBD

Comments: Prime development parcel on the main retail corridor in

Watertown.

**READY TO MAKE A DEAL? CLICK HERE NOW!** 

5 Oxford Road New Hartford, New York 13413 151 Northern Concourse Syracuse, New York 13212 PaviaRealEstate.com MAIN: 315.736.1555