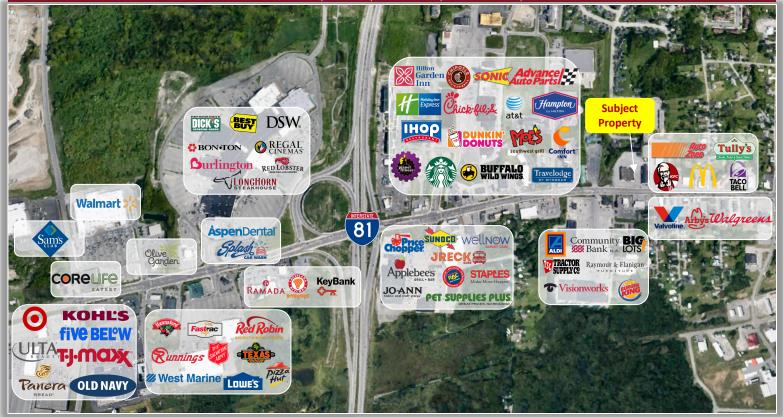

Comments: Prime development parcel on the main retail corridor in

Watertown.

**READY TO MAKE A DEAL? CLICK HERE NOW!** 

5 Oxford Road New Hartford, New York 13413 151 Northern Concourse Syracuse, New York 13212 PaviaRealEstate.com MAIN: 315.736.1555