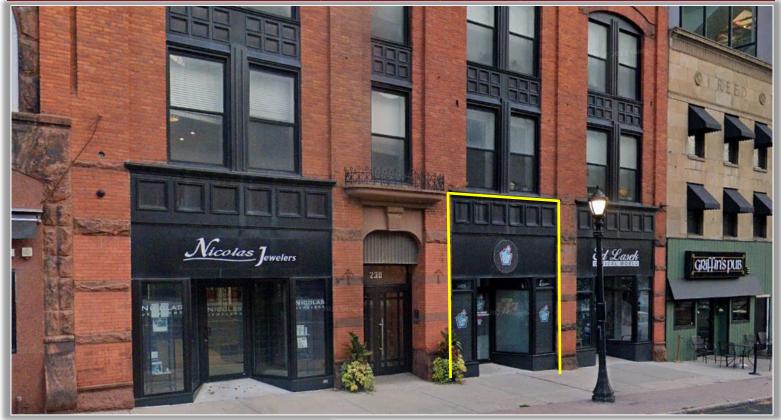

## PROPERTY HIGHLIGHTS

Available Space: 1,500 ± SF on first floor and 1,500 ± SF on lower level

Parking: Street Sprinkler: Yes

Zoning: Central Business District Tax Parcel ID: 318.50-2-10

Lease Price: \$1,600.00 Per Month First Floor, \$1,100.00 Per Month Lower

Level

Lease Type: Plus utilities

**Comments:** Located in the heart of Downtown Utica this Genesee Street location consists of first floor and lower level office or retail space. Lower level has an entrance on Weshington Street

level has an entrance on Washington Street.

**READY TO MAKE A DEAL? CLICK HERE NOW!** 

5 Oxford Road New Hartford, New York 13413 151 Northern Concourse Syracuse, New York 13212 PaviaRealEstate.com MAIN: 315.736.1555