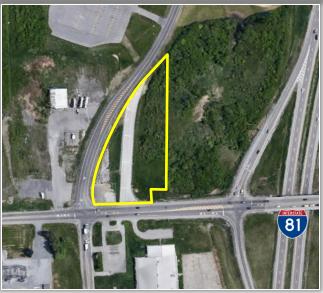

## **PROPERTY HIGHLIGHTS**

Parcel Size: 2.21 ± acres AADT: 17,003 ± Zoning: Neighborhood Commercial Tax Parcel ID: 82.08-1-3 Sale Price: \$1,875,000.00 Taxes: \$1,133.00 ± Comments: Development corner with great exposure on NYS Route 12F at Route 81, Exit 46. Signalized intersection at entrance to Jefferson County Industrial Park. 10,658 ± AADT.