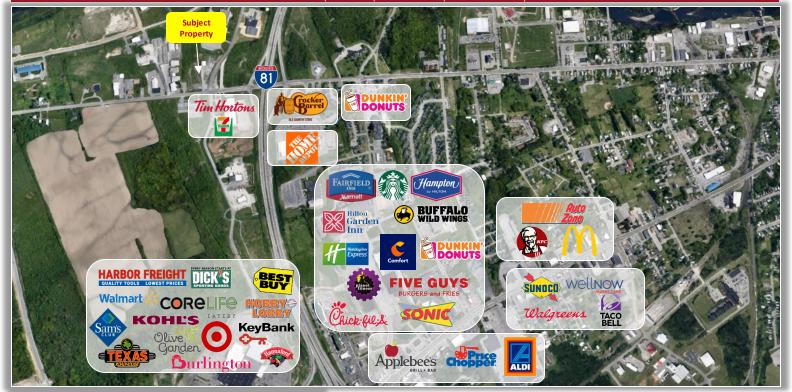

**Comments:** Development corner with great exposure on NYS Route 12F at Route 81, Exit 46. Signalized intersection at entrance to Jefferson

County Industrial Park. 10,658 ± AADT.