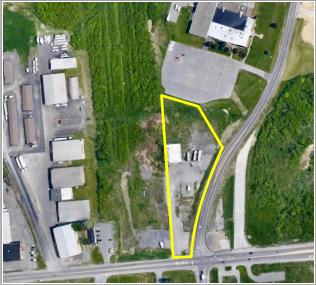

## PROPERTY HIGHLIGHTS

Available: 4,672 ± SF Building on Development Site

Parcel Size: 2.87 ± acres

Zoning: Neighborhood Commercial Tax Parcel ID: 82.08-1-2 / 73.20-1-24

Sale Price: \$975,000.00 Taxes: \$3,542.00 ±

**Comments:** Development corner with great exposure on NYS Route 12F at Route 81, Exit 46. Signalized intersection at entrance to Jefferson

County Industrial Park. 10,658 ± AADT.