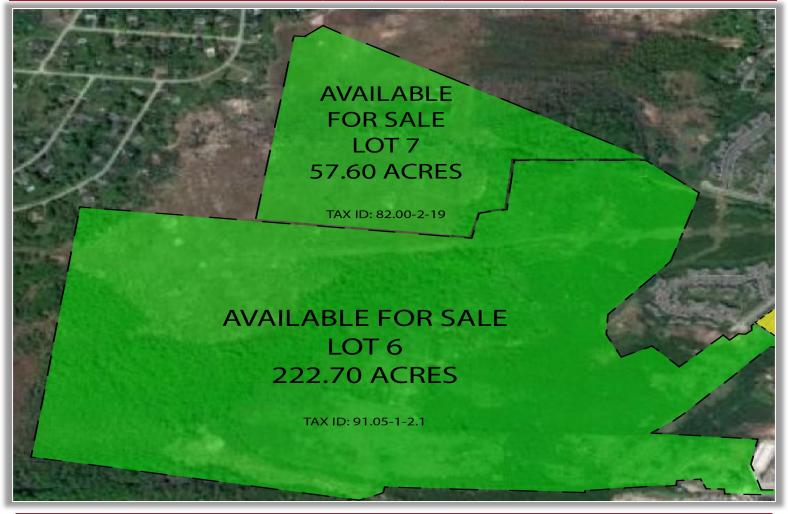

## PROPERTY HIGHLIGHTS

Available Space: 280 Acres ±

Zoning: B – Business (222  $\pm$  acres) and RS (57  $\pm$  acres)

Tax Parcel ID: 91.05-1-2.1 and 82.00-2-19

Sale Price: Negotiable

Patrick V. Agen Licensed Associate Real Estate Broker 315.736.1555 x 304 pvagen@PaviaRealEstate.com

**Comments:** Up to 280 ± acre development parcels off of Washington Street. Zoned for Residential or Commercial. Close proximity to Samaritan Medical Center, Route 81 and a variety of medical and commercial properties. All utilities available.