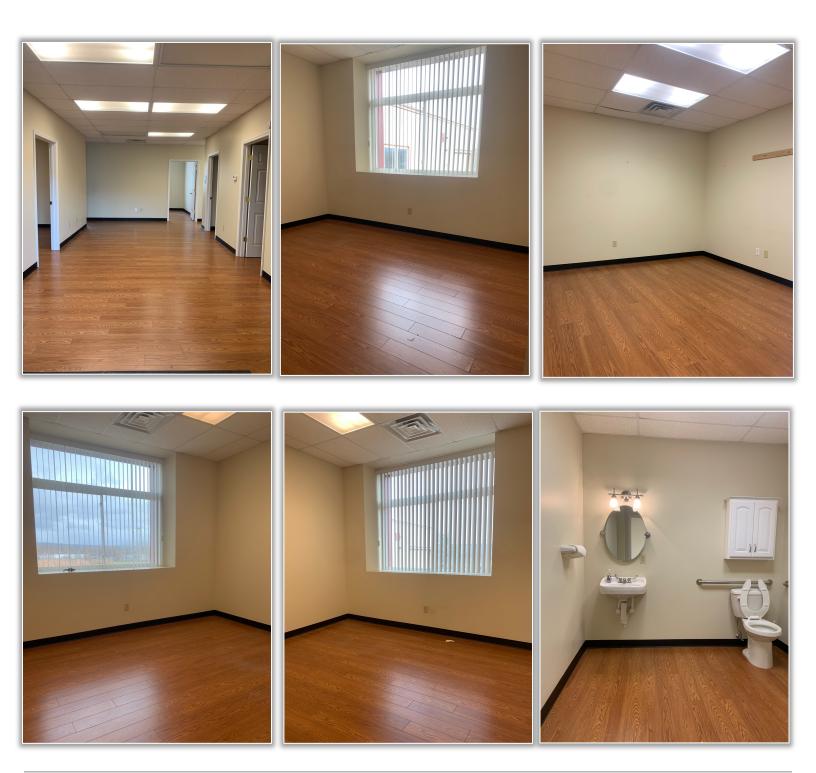

## **PROPERTY HIGHLIGHTS**

Available Space: 1,500 – 5,500 ± SF Parking Spaces: 30 ± Zoning: Light Industrial Tax Parcel ID: 319.20-1-10 Lease Price: \$1,200.00 - \$2,500.00 Per Month Lease Type: Net of utilities CAM/INS/Taxes: Included **Comments**: Renovated office space available. On-site parking and easy access to Route 5 and the NYS Thruway.