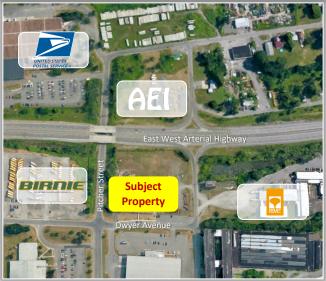

## FOR LEASE | OFFICE SPACE

2145 Dwyer Avenue, Utica, New York

COMMERCIAL REAL ESTATE SALES | LEASING | CONSULTING | DEVELOPMENT | MANAGEMENT

## **PROPERTY HIGHLIGHTS**

Available Space: 1,500 – 5,500 ± SF Parking Spaces: 30 ± Zoning: Light Industrial Tax Parcel ID: 319.20-1-10 Lease Price: \$1,200.00 - \$2,500.00 Per Month Lease Type: Net of utilities CAM/INS/Taxes: Included **Comments**: Renovated office space available. On-site parking and easy access to Route 5 and the NYS Thruway.