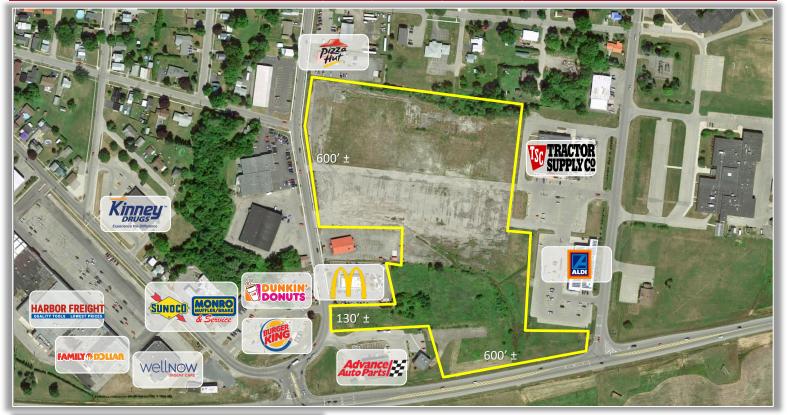

## PROPERTY HIGHLIGHTS

Available Land: Pad sites up to 16 ± acres

Zoning: Commercial

Tax Parcel IDs: 59.024-4-3.1, 59.024-4-2,59.024-2-14 and 48.080-4-6.11

Sale Price: \$1,500,000.00

Lease Price: TBD

Comments: Prime commercial development land located on Route 37 and Patterson Street in Ogdensburg, New York. Adjacent to McDonalds, Advanced Auto, Verizon, Aldi and Tractor Supply. Designated Opportunity Zone incentives may be available for long-term investments to defer and potentially reduce capital gains taxes.