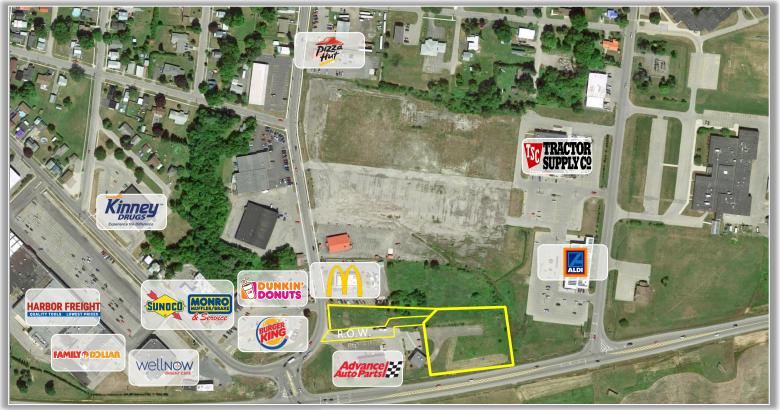

## **PROPERTY HIGHLIGHTS**

Available Land: 2 + acres (Pad sites) Zoning: Commercial Tax Parcel IDs:59.024-4-3.1, 59.024-4-2,59.024-2-14 and 48.080-4-6.11 Sale Price: Negotiable Lease Price: TBD **Comments**: Prime commercial development land located on Route 37 and Patterson Street in Ogdensburg, New York. Adjacent to McDonalds, Advanced Auto, Verizon, Aldi and Tractor Supply. Designated Opportunity Zone incentives may be available for long-term investments to defer and potentially reduce capital gains taxes.