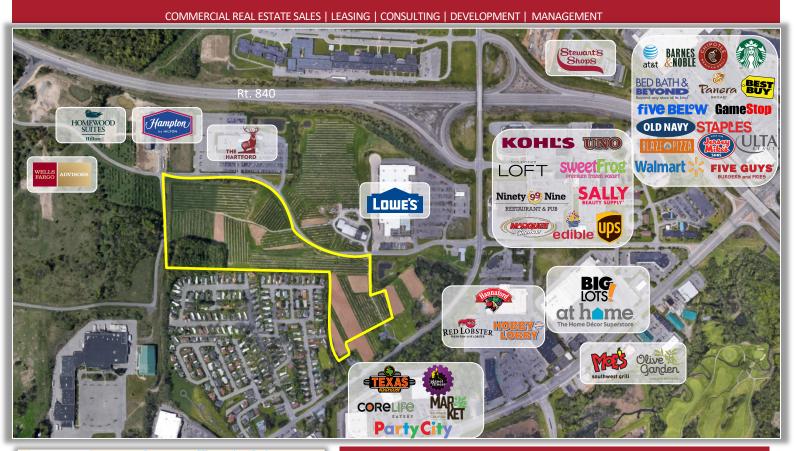

## FOR SALE | DEVELOPMENT OPPORTUNITY

Middle Settlement Road, New Hartford, New York

Parcel Size: 20 ± acres Zoning: C-1 General Commercial District Tax Parcel ID: 316.000-2-42.1 Sale Price: \$100,000.00 per acre Taxes: TBD **Comments:** 20 ± acre development site in the New Hartford Business Park. Close proximity to major retail corridor. Owner will sub-divide with a