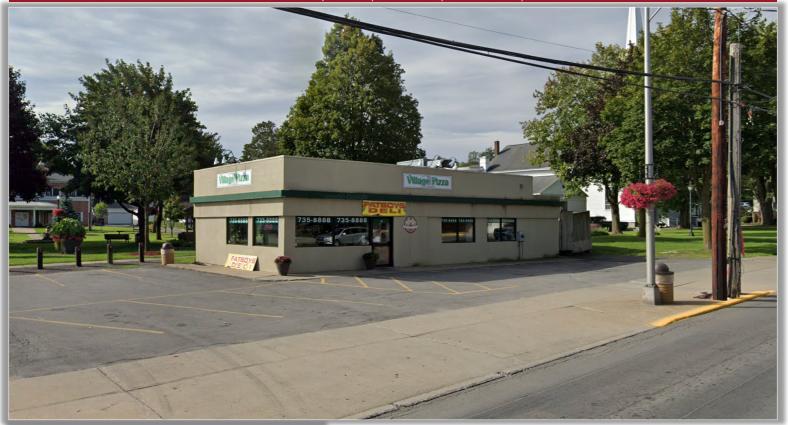

**Comments:** Fully Equipped Pizzeria immediately available. Located at the main intersection in the Village of New Hartford. Situated .10  $\pm$ . mile to

Routes 8 & 840. To take a Video Tour, click here.