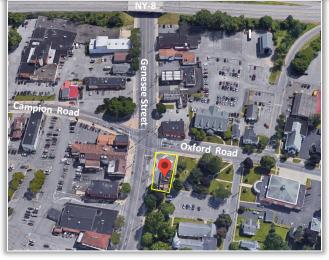

**Comments:** Fully Equipped Pizzeria immediately available. Located at the main intersection in the Village of New Hartford. Situated .10  $\pm$ . mile to

Routes 8 & 840. To take a Video Tour, click here.