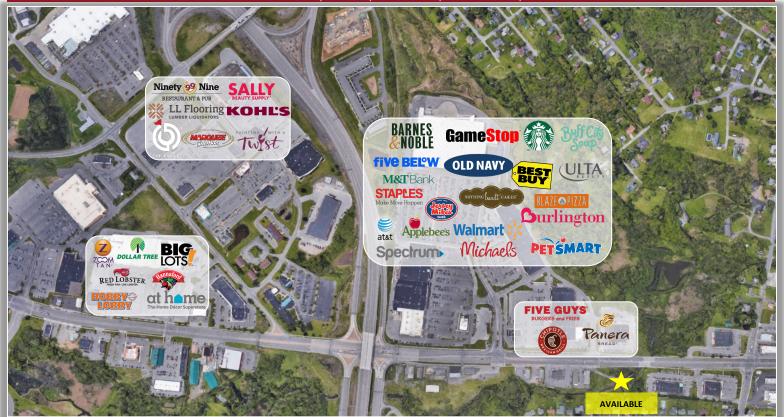

# READY TO MAKE A DEAL? CLICK HERE NOW!

PetSmart, Five Below, Starbucks, Five Guys, Applebee's and many

Parcel Size: .75 ± acre pad site or 2,900 ± SF free standing building

district next to 7 Brew Drive-thru Coffee and across from Consumer Square at a traffic-controlled intersection. Major retailers include Walmart, Barnes & Noble, Panera Bread, Best Buy, T.J. Maxx,

Comments: Development site located in the heart of the retail

more.

Dominic Pavia, President Licensed Real Estate Broker 315.736.1555 x300 Office Dpavia@PaviaRealEstate.com

5 Oxford Road New Hartford, New York 13413 151 Northern Concourse Syracuse, New York 13212

PROPERTY HIGHLIGHTS

Tax Parcel ID: 317.013-3-18.3

PaviaRealEstate.com MAIN: 315.736.1555