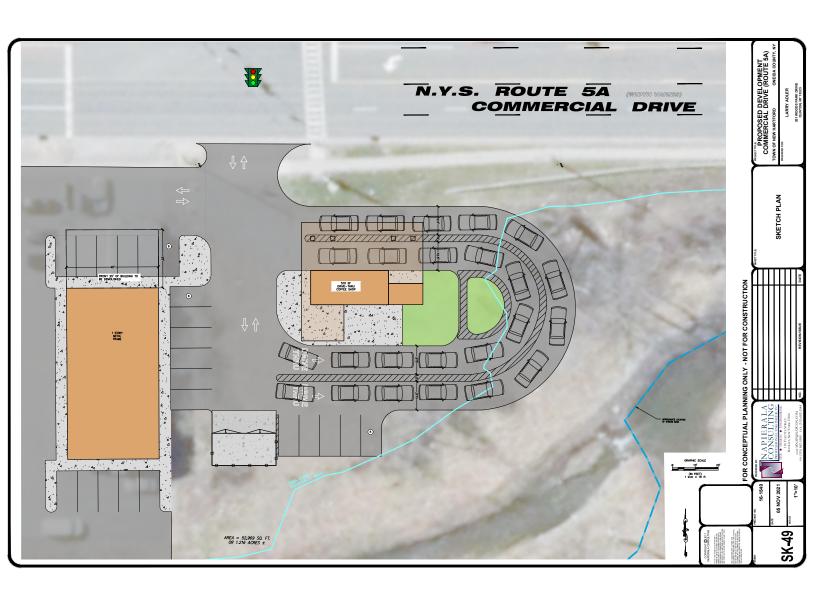

# READY TO MAKE A DEAL? CLICK HERE NOW!

PetSmart, Five Below, Starbucks, Five Guys, Applebee's and many

Parcel Size: .75 ± acre pad site or 2,900 ± SF free standing building

district next to 7 Brew Drive-thru Coffee and across from Consumer Square at a traffic-controlled intersection. Major retailers include Walmart, Barnes & Noble, Panera Bread, Best Buy, T.J. Maxx,

PROPERTY HIGHLIGHTS

Tax Parcel ID: 317.013-3-18.3

PaviaRealEstate.com MAIN: 315.736.1555