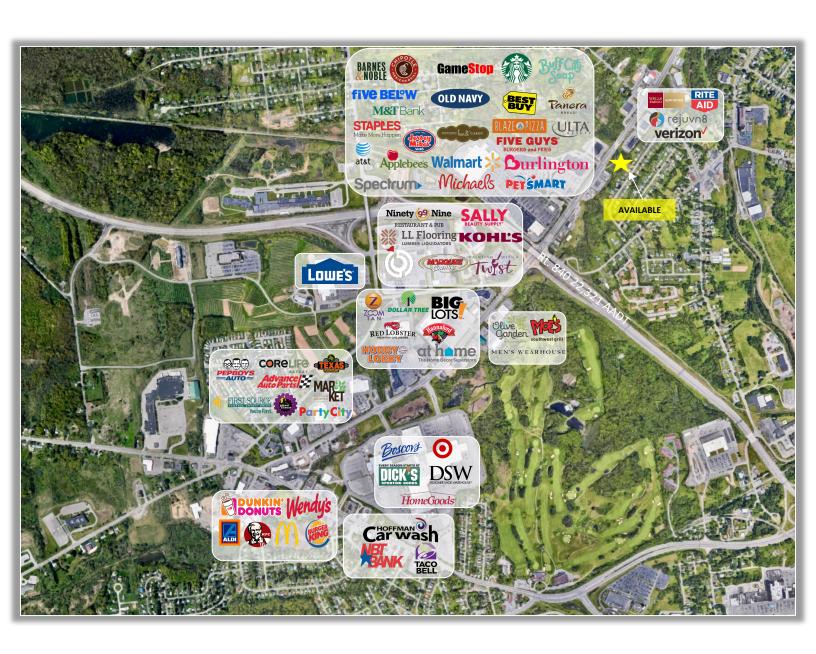

# READY TO MAKE A DEAL? CLICK HERE NOW!

PetSmart, Five Below, Starbucks, Five Guys, Applebee's and many

Parcel Size: .75 ± acre pad site or 2,900 ± SF free standing building

district next to 7 Brew Drive-thru Coffee and across from Consumer Square at a traffic-controlled intersection. Major retailers include Walmart, Barnes & Noble, Panera Bread, Best Buy, T.J. Maxx,

Comments: Development site located in the heart of the retail

more.

Dominic Pavia, President Licensed Real Estate Broker 315.736.1555 x300 Office Dpavia@PaviaRealEstate.com

5 Oxford Road New Hartford, New York 13413 151 Northern Concourse Syracuse, New York 13212

PROPERTY HIGHLIGHTS

Tax Parcel ID: 317.013-3-18.3

PaviaRealEstate.com MAIN: 315.736.1555